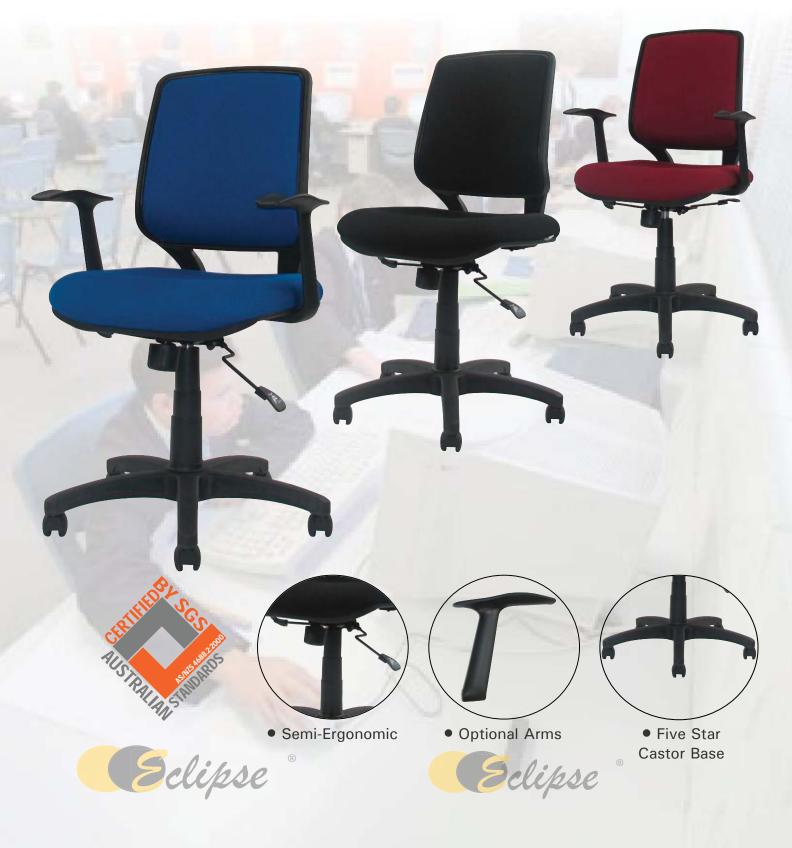

#### **Eclipse Winton Typist Chairs:**

- Gas height adjustment
- Tilt tension knob adjustment
- Available as a Drafting Stool
- Glass fibre reinforced nylon base
- Castors or glide option
- Arms Optional
- Adjustable seat height
- Rock-tilt lock seat mechanism
- Contoured back
- 50mm hooded castors

#### COLOURS

Fabric

Ebony Mesh Fabric

Sapphire Mesh

Ruby Mesh Fabric SPECIFICATIONS

- Durable fabric and mesh
- Inbuilt lumber support
- Solid PP framed back
- Waterflow seat cushion
- Dual back fixings
- Plush HD foam seat cushions
- These chairs have been tested for Strength, durability and stability to the below standard, by SGS testing facilities, the largest testing agency in the World.
- Test Conducted: AS/NZS 4688.2:2000 Height Adjustable Swivel Chair Level 4 - General Commercial

\*all sizes in mm & subject to change without notice

• 3 Years

Rock tilt Typist office chair with Glass Fibre reinforced nylon 5 star base Ergonomically designed to follow the contours of your body, Comes with plastic outer back for durability - Gas height adjustment and available with or without designer one piece arms. A great looking chair, full or comfort and support. The choice for every office environment.