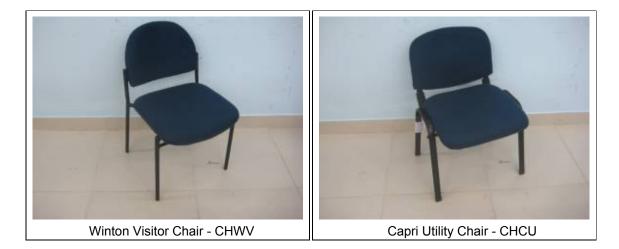

| Sample Description     | : ECLIPSE CAPRI UTILITY CHAIR/ ECLIPSE WINTON VISTOR CHAIR |
|------------------------|------------------------------------------------------------|
| Style / Item No.       | : ECLIPSE CHCU / ECLIPSE CHWV                              |
| Country of Origin      | : CHINA                                                    |
| Country of Destination | : AUSTRALIA                                                |
| Test Performed         | : Tested to Level 5, Heavy Commercial                      |
| Sample Receiving Date  | : Oct 10, 2009                                             |
| Test Performing Date   | : Oct 10, 2009 to Oct 19, 2009                             |
| Test Result(s)         | : Approved to Australian Standard AS/ NZS 4688.2:2000      |