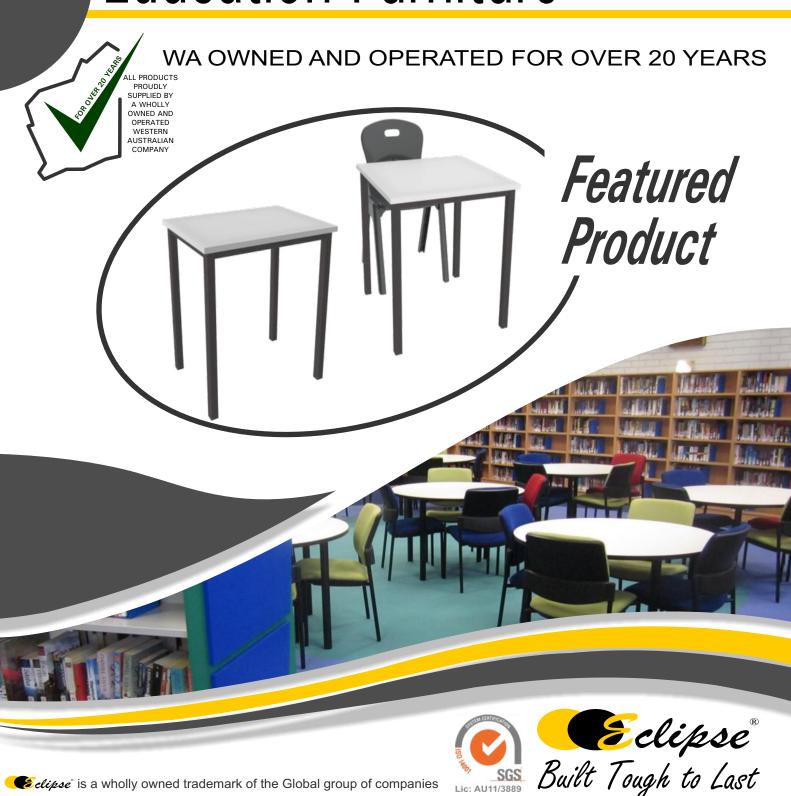

### **Education Furniture**

## Eclipse EDUCATION DESKS Built Tough to Last

all sizes in mm & subject to change without notice

- Education department standard
- Sturdy frame
- · Variety of sizes suiting all needs
- DET3 has metal runners for storage trays
- 32mm x 32mm lea
- 25mm x 25mm rails for great support
- Wear resistant nylon feet