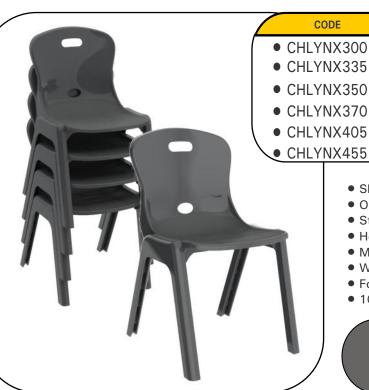

## Eclipse LYNX CHAIR Built Tough to Last

### SEAT DIMENSIONS (mm)

- 300h x 295w x 300d
- 335h x 350w x 350d
- 350h x 350w x 350d
- 370h x 350w x 350d CHLYNX370

  - 405h x 400w x 420d
    - 455h x 400w x 420d
      - 810h x 450w x 560d all sizes in mm & subject to change without notice

OVERALL DIMENSIONS (mm)

• 550h x 350w x 390d

 660h x 420w x 450d • 675h x 420w x 465d

690h x 420w x 480d

• 770h x 450w x 530d

- Sleek seating contour
- Optional connectors
- Stackable
- Heavy duty use support ribs
- Mono bloc shell
- Wide seat and back for extra support
- Folding tablet arm available
- 100% Virgin Grade Polypropylene