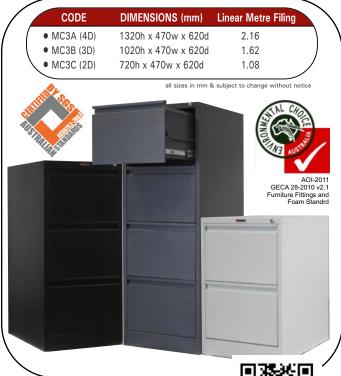

at support
- Wear resistant nylon feet



Scan to download electronic brochure



Grey



Colonial Grey (frame)





## Eclipse LYNX CHAIR Built Tough to Last



### SEAT DIMENSIONS (mm)

- 300h x 295w x 300d
- 335h x 350w x 350d
- 350h x 350w x 350d
- 370h x 350w x 350d CHLYNX370

  - 405h x 400w x 420d
    - 455h x 400w x 420d
      - 810h x 450w x 560d all sizes in mm & subject to change without notice

OVERALL DIMENSIONS (mm)

• 550h x 350w x 390d

 660h x 420w x 450d • 675h x 420w x 465d

690h x 420w x 480d

• 770h x 450w x 530d

- Sleek seating contour
- Optional connectors
- Stackable
- Heavy duty use support ribs
- Mono bloc shell
- Wide seat and back for extra support
- Folding tablet arm available
- 100% Virgin Grade Polypropylene









### Eclipse\*

### FURNITURE AUS/FILE®







### **Filing Cabinets**





Soft Furnishings









Eclipse Trolley's