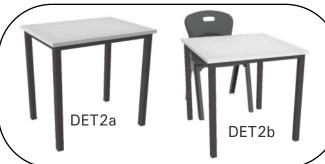

### CODE **DIMENSIONS** (mm)

- DET2a 710h x 450 x 600
- 710h x 600 x 600 • DET2b
- DET3a 520h x 600 x 1200
- DET3b 575h x 600 x 1200
- 620h x 600 x 1200 DET3c
- DET3d 680h x 600 x 1200
- DET3e 710h x 600 x 1200
- 500h x 520 x 1200/600 ● T8b
- 620h x 520 x 1200/600 • T8b1
- T8c 710h x 520 x 1200/600
- DT7(tray) 63h x 280 x 384

all sizes in mm & subject to change without notice

- Education department standard
- Sturdy frame
- · Variety of sizes suiting all needs
- DET3 has metal runners for storage trays
- 32mm x 32mm lea
- 25mm x 25mm rails for great support
- Wear resistant nylon feet