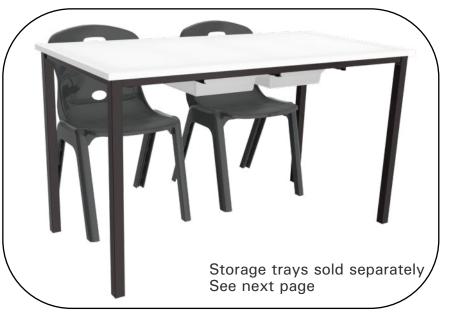

### CODE **DIMENSIONS** (mm)

- DET2a 710h x 450 x 600
- 710h x 600 x 600 • DET2b
- DET3a 520h x 600 x 1200
- DET3b 575h x 600 x 1200
- 620h x 600 x 1200 DET3c
- DET3d 680h x 600 x 1200
- DET3e 710h x 600 x 1200
- 500h x 520 x 1200/600 ● T8b
- 620h x 520 x 1200/600 • T8b1
- T8c 710h x 520 x 1200/600
- DT7(tray) 63h x 280 x 384

all sizes in mm & subject to change without notice

- Education department standard
- Sturdy frame
- · Variety of sizes suiting all needs
- DET3 has metal runners for storage trays
- 32mm x 32mm lea
- 25mm x 25mm rails for great support
- Wear resistant nylon feet