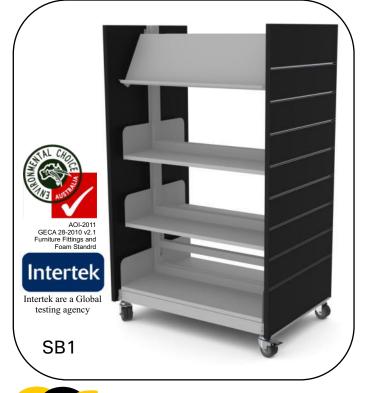

electronic brochure



Grey



Colonial Grey (frame)





## Eclipse LYNX CHAIR Built Tough to Last



### SEAT DIMENSIONS (mm)

- 300h x 295w x 300d
- 335h x 350w x 350d
- 350h x 350w x 350d
- 370h x 350w x 350d CHLYNX370

  - 405h x 400w x 420d
    - 455h x 400w x 420d
      - 810h x 450w x 560d all sizes in mm & subject to change without notice

OVERALL DIMENSIONS (mm)

• 550h x 350w x 390d

 660h x 420w x 450d • 675h x 420w x 465d

690h x 420w x 480d

• 770h x 450w x 530d

- Sleek seating contour
- Optional connectors
- Stackable
- Heavy duty use support ribs
- Mono bloc shell
- Wide seat and back for extra support
- Folding tablet arm available
- 100% Virgin Grade Polypropylene









### Eclipse\*

### FURNITURE AUS/FILE®







### **Filing Cabinets**





Soft Furnishings









Eclipse Trolley's