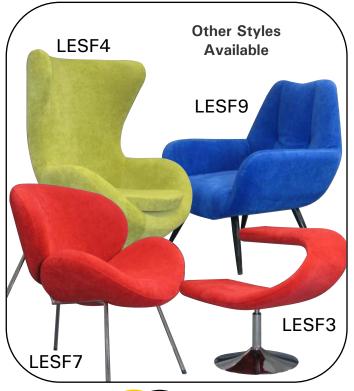

on feet



Scan to download electronic brochure



Grey



Colonial Grey (frame)





## Eclipse LYNX CHAIR Built Tough to Last



### SEAT DIMENSIONS (mm)

- 300h x 295w x 300d
- 335h x 350w x 350d
- 350h x 350w x 350d
- 370h x 350w x 350d CHLYNX370

  - 405h x 400w x 420d
    - 455h x 400w x 420d
      - 810h x 450w x 560d all sizes in mm & subject to change without notice

OVERALL DIMENSIONS (mm)

• 550h x 350w x 390d

 660h x 420w x 450d • 675h x 420w x 465d

690h x 420w x 480d

• 770h x 450w x 530d

- Sleek seating contour
- Optional connectors
- Stackable
- Heavy duty use support ribs
- Mono bloc shell
- Wide seat and back for extra support
- Folding tablet arm available
- 100% Virgin Grade Polypropylene









### Eclipse\*

### FURNITURE AUS/FILE®







### **Filing Cabinets**





Soft Furnishings









Eclipse Trolley's