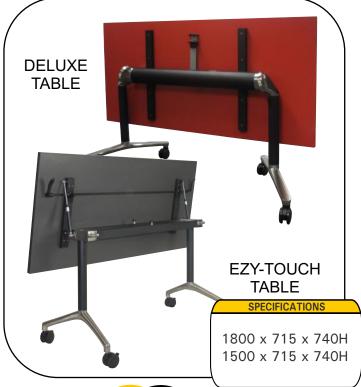

nload electronic brochure



Grey



Colonial Grey (frame)





## Eclipse LYNX CHAIR Built Tough to Last



### SEAT DIMENSIONS (mm)

- 300h x 295w x 300d
- 335h x 350w x 350d
- 350h x 350w x 350d
- 370h x 350w x 350d CHLYNX370

  - 405h x 400w x 420d
    - 455h x 400w x 420d
      - 810h x 450w x 560d all sizes in mm & subject to change without notice

OVERALL DIMENSIONS (mm)

• 550h x 350w x 390d

 660h x 420w x 450d • 675h x 420w x 465d

690h x 420w x 480d

• 770h x 450w x 530d

- Sleek seating contour
- Optional connectors
- Stackable
- Heavy duty use support ribs
- Mono bloc shell
- Wide seat and back for extra support
- Folding tablet arm available
- 100% Virgin Grade Polypropylene









### Eclipse\*

### FURNITURE AUS/FILE®







### **Filing Cabinets**





Soft Furnishings









Eclipse Trolley's