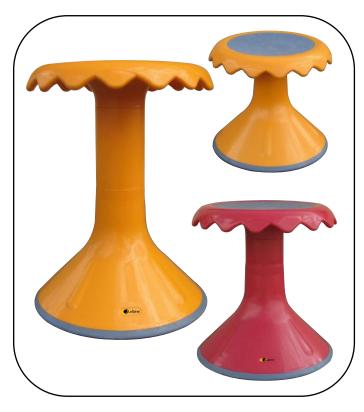

Grey





Colonial Grey (frame)



# Eclipse LYNX CHAIR Built Tough to Last



### SEAT DIMENSIONS (mm)

- 300h x 295w x 300d
- 335h x 350w x 350d
- 350h x 350w x 350d
- 370h x 350w x 350d
- CHLYNX405 • 405h x 400w x 420d
  - 455h x 400w x 420d
    - 810h x 450w x 560d all sizes in mm & subject to change without notice

OVERALL DIMENSIONS (mm)

• 550h x 350w x 390d

 660h x 420w x 450d • 675h x 420w x 465d

690h x 420w x 480d

• 770h x 450w x 530d

- Education Department standard
- Sleek seating contour Optional connectors
- Stackable
- Heavy duty use support ribs
- Mono bloc shell
- Wide seat and back for extra support
- Folding tablet arm available
- 100% Virgin Grade Polypropylene





Scan to download electronic brochure



Slate

### Eclipse EDUCATION FURNITURE

Built Tough to Last







Soft Furnishings





## **Swerve and Moon School Desks**