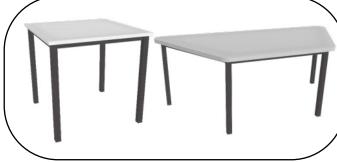

Y
A WHOLLY
OWNED AND
OPERATED
WESTERN
AUSTRALIAN

Sign Up Now

New Website

www.accessoffice.com.au

**Order Online** 



Built Tough to Last

# Eclipse EDUCATION DESKS Built Tough to Last

### CODE **DIMENSIONS** (mm)

- 710h x 450 x 600 DET2a
- DET2b 710h x 600 x 600
- 520h x 600 x 1200 DET3a
- 575h x 600 x 1200 DET3b
- 620h x 600 x 1200 DET3c
- DET3d 680h x 600 x 1200
- 710h x 600 x 1200 DET3e
- 500h x 520 x 1200/600 ■ T8b
- DT7(tray) 63h x 280 x 384

all sizes in mm & subject to change without notice

- Education Department standard
- Sturdy frame
- · Variety of sizes suiting all needs
- DET3 has metal runners for storage trays
- 32mm x 32mm leg
- 25mm x 25mm rails for great support
- Wear resistant nylon feet



Scan to download electronic brochure



Grey





Colonial Grey (frame)



# Eclipse LYNX CHAIR Built Tough to Last



### SEAT DIMENSIONS (mm)

- 300h x 295w x 300d
- 335h x 350w x 350d
- 350h x 350w x 350d
- 370h x 350w x 350d
- CHLYNX405 • 405h x 400w x 420d
  - 455h x 400w x 420d
    - 810h x 450w x 560d all sizes in mm & subject to change without notice

OVERALL DIMENSIONS (mm)

• 550h x 350w x 390d

 660h x 420w x 450d • 675h x 420w x 465d

690h x 420w x 480d

• 770h x 450w x 530d

- Education Department standard
- Sleek seating contour Optional connectors
- Stackable
- Heavy duty use support ribs
- Mono bloc shell
- Wide seat and back for extra support
- Folding tablet arm available
- 100% Virgin Grade Polypropylene





Scan to download electronic brochure



Slate

### Eclipse EDUCATION FURNITURE

Built Tough to Last







Soft Furnishings





## **S