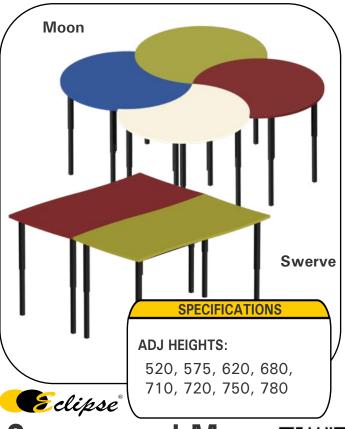

frame)



# Eclipse LYNX CHAIR Built Tough to Last



### SEAT DIMENSIONS (mm)

- 300h x 295w x 300d
- 335h x 350w x 350d
- 350h x 350w x 350d
- 370h x 350w x 350d
- CHLYNX405 • 405h x 400w x 420d
  - 455h x 400w x 420d
    - 810h x 450w x 560d all sizes in mm & subject to change without notice

OVERALL DIMENSIONS (mm)

• 550h x 350w x 390d

 660h x 420w x 450d • 675h x 420w x 465d

690h x 420w x 480d

• 770h x 450w x 530d

- Education Department standard
- Sleek seating contour Optional connectors
- Stackable
- Heavy duty use support ribs
- Mono bloc shell
- Wide seat and back for extra support
- Folding tablet arm available
- 100% Virgin Grade Polypropylene





Scan to download electronic brochure



Slate

### Eclipse EDUCATION FURNITURE

Built Tough to Last







Soft Furnishings





## **Swerve and Moon School Desks**