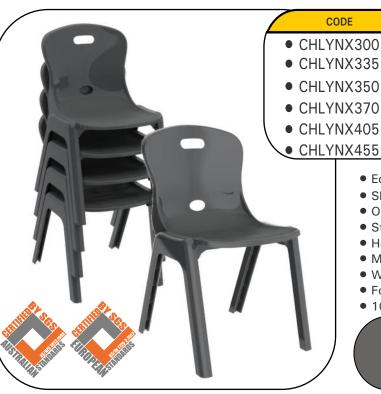

# Eclipse LYNX CHAIR Built Tough to Last

### SEAT DIMENSIONS (mm)

- 300h x 295w x 300d
- 335h x 350w x 350d
- 350h x 350w x 350d
- 370h x 350w x 350d
- CHLYNX405 • 405h x 400w x 420d
  - 455h x 400w x 420d
    - 810h x 450w x 560d all sizes in mm & subject to change without notice

OVERALL DIMENSIONS (mm)

• 550h x 350w x 390d

 660h x 420w x 450d • 675h x 420w x 465d

690h x 420w x 480d

• 770h x 450w x 530d

- Education Department standard
- Sleek seating contour Optional connectors
- Stackable
- Heavy duty use support ribs
- Mono bloc shell
- Wide seat and back for extra support
- Folding tablet arm available
- 100% Virgin Grade Polypropylene