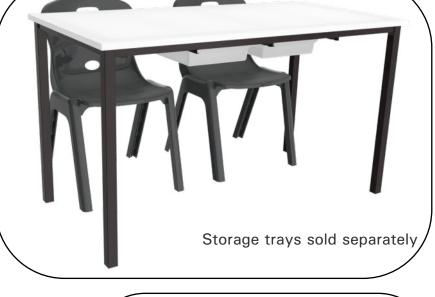

# Eclipse EDUCATION DESKS Built Tough to Last

### CODE **DIMENSIONS** (mm)

- 710h x 450 x 600 DET2a
- DET2b 710h x 600 x 600
- 520h x 600 x 1200 DET3a
- 575h x 600 x 1200 DET3b
- 620h x 600 x 1200 DET3c
- DET3d 680h x 600 x 1200
- 710h x 600 x 1200 DET3e
- 500h x 520 x 1200/600 ■ T8b
- DT7(tray) 63h x 280 x 384

all sizes in mm & subject to change without notice

- Education Department standard
- Sturdy frame
- · Variety of sizes suiting all needs
- DET3 has metal runners for storage trays
- 32mm x 32mm leg
- 25mm x 25mm rails for great support
- Wear resistant nylon feet