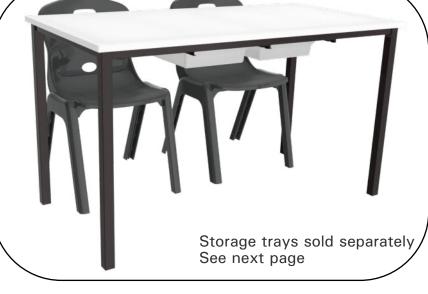

#### CODE **DIMENSIONS** (mm)

- DET2a 710h x 450 x 600
- 710h x 600 x 600 • DET2b
- DET3a 520h x 600 x 1200
- DET3b 575h x 600 x 1200
- 620h x 600 x 1200 DET3c
- DET3d 680h x 600 x 1200
- DET3e 710h x 600 x 1200
- 500h x 520 x 1200/600 ● T8b
- 620h x 520 x 1200/600 • T8b1
- T8c 710h x 520 x 1200/600
- DT7(tray) 63h x 280 x 384

all sizes in mm & subject to change without notice

- Education department standard
- Sturdy frame
- · Variety of sizes suiting all needs
- DET3 has metal runners for storage trays
- 32mm x 32mm lea
- 25mm x 25mm rails for great support
- Wear resistant nylon feet