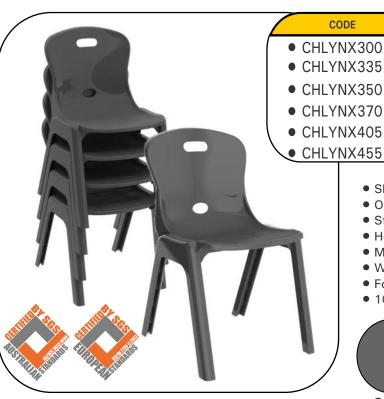

# Eclipse LYNX CHAIR Built Tough to Last

#### SEAT DIMENSIONS (mm)

- 300h x 295w x 300d

- CHLYNX370
- CHLYNX405

- 335h x 350w x 350d
- 350h x 350w x 350d
- 370h x 350w x 350d
- 405h x 400w x 420d
- 455h x 400w x 420d
- 770h x 450w x 530d

OVERALL DIMENSIONS (mm)

• 550h x 350w x 390d

 660h x 420w x 450d • 675h x 420w x 465d

690h x 420w x 480d

- 810h x 450w x 560d
- all sizes in mm & subject to change without notice
- Sleek seating contour
- Optional connectors
- Stackable
- Heavy duty use support ribs
- Mono bloc shell
- Wide seat and back for extra support
- Folding tablet arm available
- 100% Virgin Grade Polypropylene