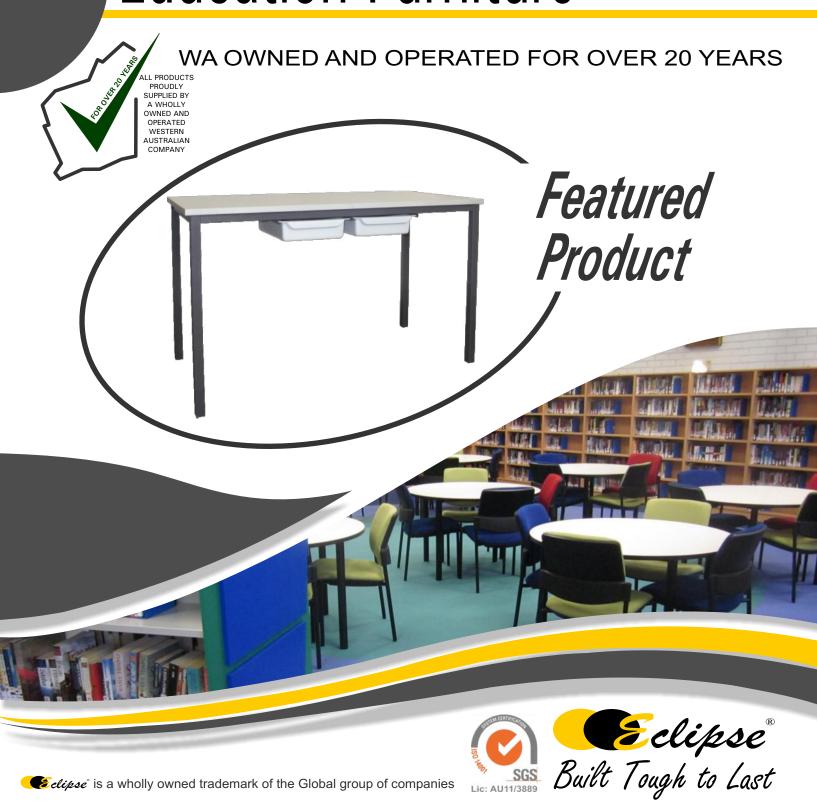

# Eclipse EDUCATION DESKS Built Tough to Last

#### CODE **DIMENSIONS** (mm)

- DET2a 710h x 450 x 600
- 710h x 600 x 600 • DET2b
- DET3a 520h x 600 x 1200
- DET3b 575h x 600 x 1200
- 620h x 600 x 1200 DET3c
- DET3d 680h x 600 x 1200
- DET3e 710h x 600 x 1200
- 500h x 520 x 1200/600 ● T8b
- 620h x 520 x 1200/600 • T8b1
- T8c 710h x 520 x 1200/600
- DT7(tray) 63h x 280 x 384

all sizes in mm & subject to change without notice

- Education department standard
- Sturdy frame
- · Variety of sizes suiting all needs
- DET3 has metal runners for storage trays
- 32mm x 32mm lea
- 25mm x 25mm rails for great support
- Wear resistant nylon feet