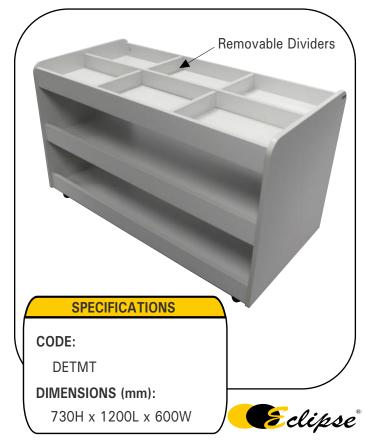

m rails for great support
- Wear resistant nylon feet



Scan to download electronic brochure



Grey









# Eclipse LYNX CHAIR Built Tough to Last



#### SEAT DIMENSIONS (mm)

- 300h x 295w x 300d

- CHLYNX370
- CHLYNX405

- 335h x 350w x 350d
- 350h x 350w x 350d
- 370h x 350w x 350d
- 405h x 400w x 420d
- 455h x 400w x 420d
- 770h x 450w x 530d

OVERALL DIMENSIONS (mm)

• 550h x 350w x 390d

 660h x 420w x 450d • 675h x 420w x 465d

690h x 420w x 480d

- 810h x 450w x 560d
- all sizes in mm & subject to change without notice
- Sleek seating contour
- Optional connectors
- Stackable
- Heavy duty use support ribs
- Mono bloc shell
- Wide seat and back for extra support
- Folding tablet arm available
- 100% Virgin Grade Polypropylene











### Eclipse

### STORAGE AUS FIL









#### **Material Trolley**



### Eclipse Folding Bookcase



**Tote Trolley**