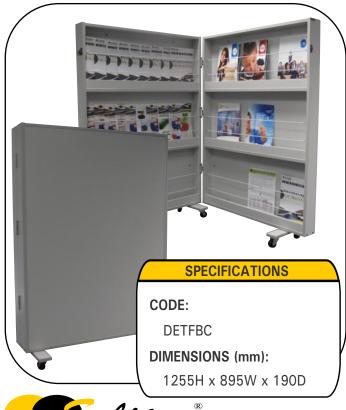

ear resistant nylon feet



Scan to download electronic brochure



Grey









# Eclipse LYNX CHAIR Built Tough to Last



#### SEAT DIMENSIONS (mm)

- 300h x 295w x 300d

- CHLYNX370
- CHLYNX405

- 335h x 350w x 350d
- 350h x 350w x 350d
- 370h x 350w x 350d
- 405h x 400w x 420d
- 455h x 400w x 420d
- 770h x 450w x 530d

OVERALL DIMENSIONS (mm)

• 550h x 350w x 390d

 660h x 420w x 450d • 675h x 420w x 465d

690h x 420w x 480d

- 810h x 450w x 560d
- all sizes in mm & subject to change without notice
- Sleek seating contour
- Optional connectors
- Stackable
- Heavy duty use support ribs
- Mono bloc shell
- Wide seat and back for extra support
- Folding tablet arm available
- 100% Virgin Grade Polypropylene











### Eclipse

### STORAGE AUS FIL









#### **Material Trolley**



### Eclipse Folding Bookcase



**Tote Trolley**