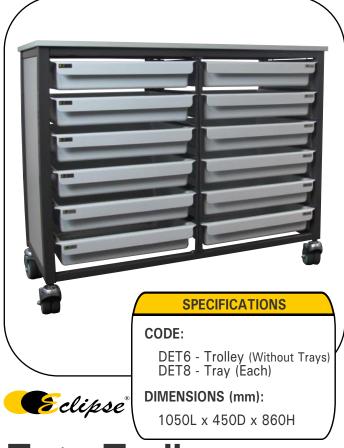

to download electronic brochure



Grey









# Eclipse LYNX CHAIR Built Tough to Last



#### SEAT DIMENSIONS (mm)

- 300h x 295w x 300d

- CHLYNX370
- CHLYNX405

- 335h x 350w x 350d
- 350h x 350w x 350d
- 370h x 350w x 350d
- 405h x 400w x 420d
- 455h x 400w x 420d
- 770h x 450w x 530d

OVERALL DIMENSIONS (mm)

• 550h x 350w x 390d

 660h x 420w x 450d • 675h x 420w x 465d

690h x 420w x 480d

- 810h x 450w x 560d
- all sizes in mm & subject to change without notice
- Sleek seating contour
- Optional connectors
- Stackable
- Heavy duty use support ribs
- Mono bloc shell
- Wide seat and back for extra support
- Folding tablet arm available
- 100% Virgin Grade Polypropylene











### Eclipse

### STORAGE AUS FIL









#### **Material Trolley**



### Eclipse Folding Bookcase



**Tote Trolley**