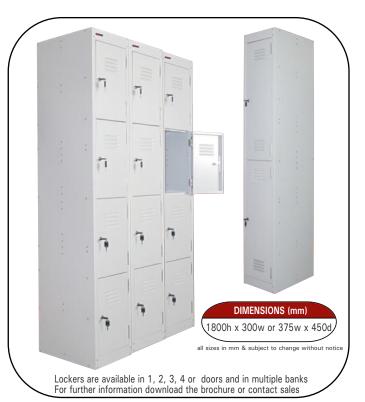

x 25mm rails for great support
- Wear resistant nylon feet



Scan to download electronic brochure



Grey









# Eclipse LYNX CHAIR Built Tough to Last



#### SEAT DIMENSIONS (mm)

- 300h x 295w x 300d

- CHLYNX370
- CHLYNX405

- 335h x 350w x 350d
- 350h x 350w x 350d
- 370h x 350w x 350d
- 405h x 400w x 420d
- 455h x 400w x 420d
- 770h x 450w x 530d

OVERALL DIMENSIONS (mm)

• 550h x 350w x 390d

 660h x 420w x 450d • 675h x 420w x 465d

690h x 420w x 480d

- 810h x 450w x 560d
- all sizes in mm & subject to change without notice
- Sleek seating contour
- Optional connectors
- Stackable
- Heavy duty use support ribs
- Mono bloc shell
- Wide seat and back for extra support
- Folding tablet arm available
- 100% Virgin Grade Polypropylene











### Eclipse

### STORAGE AUS FIL









#### **Material Trolley**



### Eclipse Folding Bookcase



**Tote Trolley**