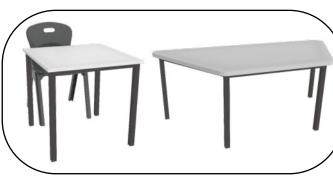

#### CODE **DIMENSIONS** (mm)

- DET2a 710h x 450 x 600
- 710h x 600 x 600 • DET2b
- DET3a 520h x 600 x 1200
- DET3b 575h x 600 x 1200
- 620h x 600 x 1200 DET3c
- DET3d 680h x 600 x 1200
- DET3e 710h x 600 x 1200
- 500h x 520 x 1200/600 ● T8b
- 620h x 520 x 1200/600 • T8b1
- T8c 710h x 520 x 1200/600
- DT7(tray) 63h x 280 x 384

all sizes in mm & subject to change without notice

- Education department standard
- Sturdy frame
- · Variety of sizes suiting all needs
- DET3 has metal runners for storage trays
- 32mm x 32mm lea
- 25mm x 25mm rails for great support
- Wear resistant nylon feet