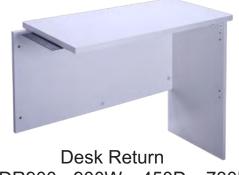

**Overhead Hutchs** EBHO1200 - 1200W x 315D x 1070H EBHO1500 - 1500W x 315D x 1070H EBHO1800 - 1800W x 315D x 1070H

Fixed Pedestals 465W x 447D x 454H

EBFP3P

EBDR900 - 900W x 450D x 730H

Mobile Pedestal EBMP2P1F - 465W x 447D x 690H