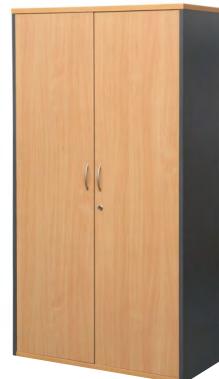

### Bookcases

EBBC900 - 900W x 315D x 900H EBBC1800 - 900W x 315D x 1800H

Credenza's

EBSDC12 - 1200W x 450D x 730H

EBSDC18 - 1800W x 450D x 730H

urhitte!