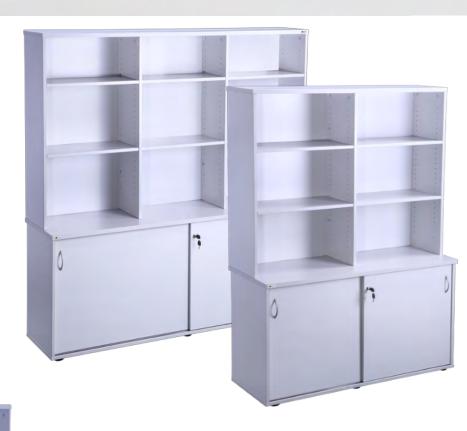

# 

Reception Desk EBRD2100 - 2100W x 900D x 1180H

EBSC18HD - Storage Cupboard - Half Door 900W x 450D x 1800H

900W x 450D x 1800H

EBSC18FD - Storage Cupboard - Full Door EBSDC12 - 1200W x 450D x 730H EBSDC18 - 1800W x 450D x 730H

Bookcase EBBC900 - 900W x 315D x 900H EBBC1800 - 900W x 315D x 1800H

### Bookcases

EBBC900 - 900W x 315D x 900H EBBC1800 - 900W x 315D x 1800H

Credenza's

EBSDC12 - 1200W x 450D x 730H

EBSDC18 - 1800W x 450D x 730H

urhitte!