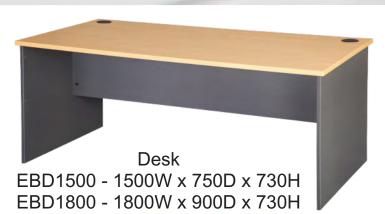

# **Eclipse Banksia Grey**

\* Add G to the code for Grey

Desk Hob EBHD1500 - 1500W x 350D x 400H EBHD1800 - 1800W x 350D x 400H

EBD1500 - 1500W x 750D x 730H EBD1800 - 1800W x 900D x 730H

EBWS1500 - 1500 x 1500W x 600D x 730H EBWS1800 - 1800 x 1800W x 750D x 730H