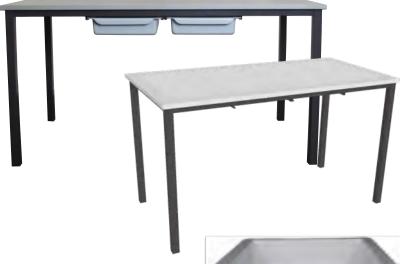

# **Eclipse Education Desks**

DET3A 520H 1200W x 600D x 520H

DET3B 1200W x 600D x 575H

DET3C 1200W x 600D x 620H

620H

DET3D 1200W x 600D x 680H

680H

DET3E 1200W x 600D x 710H

710H

Desk Tray DET7 - 288 x 380 x 65

710H

Classroom Desk DET2A 600W x 450D x 710H DET2B 600W x 600D x 710H