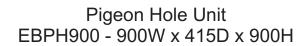

# 

Reception Desk EBRD2100 - 2100W x 900D x 1180H

EBSC18HD - Storage Cupboard - Half Door 900W x 450D x 1800H

900W x 450D x 1800H

EBSC18FD - Storage Cupboard - Full Door EBSDC12 - 1200W x 450D x 730H EBSDC18 - 1800W x 450D x 730H