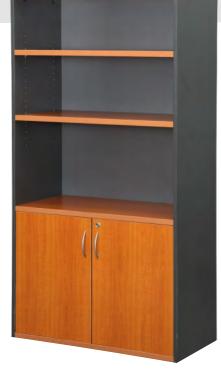

### Wall Unit 1200W x 450D x 1800H 1800W x 450D x 1800H

Desk Lozenge EDL25GR 480W x 250D x 25 EDL33GR 480W x 250D x 33

### Bookcases

EBBC900 - 900W x 315D x 900H EBBC1800 - 900W x 315D x 1800H

Credenza's

EBSDC12 - 1200W x 450D x 730H

EBSDC18 - 1800W x 450D x 730H

urhitte!