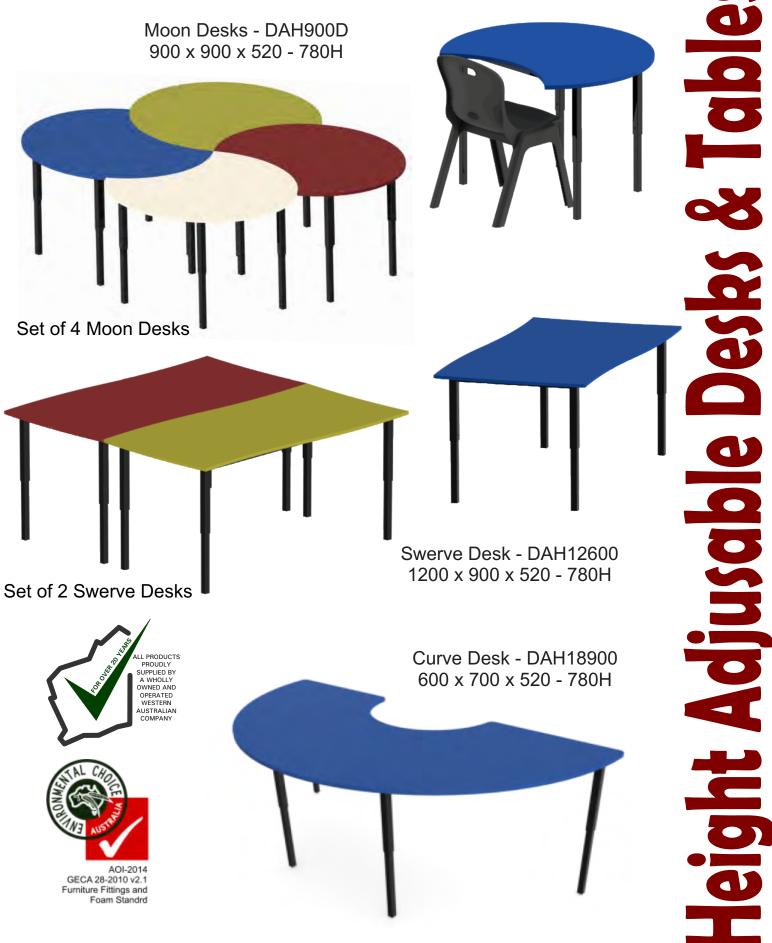

# **Eclipse Education Desks**

DET3A 520H 1200W x 600D x 520H

DET3B 1200W x 600D x 575H

DET3C 1200W x 600D x 620H

620H

DET3D 1200W x 600D x 680H

680H

DET3E 1200W x 600D x 710H

710H

Desk Tray DET7 - 288 x 380 x 65

710H

Classroom Desk DET2A 600W x 450D x 710H DET2B 600W x 600D x 710H