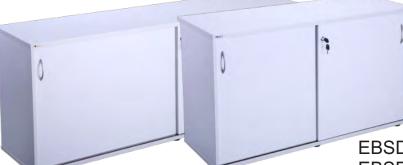

# 

Reception Desk EBRD2100 - 2100W x 900D x 1180H

EBSC18HD - Storage Cupboard - Half Door 900W x 450D x 1800H

900W x 450D x 1800H

EBSC18FD - Storage Cupboard - Full Door EBSDC12 - 1200W x 450D x 730H EBSDC18 - 1800W x 450D x 730H

### Bookcases

EBBC900 - 900W x 315D x 900H EBBC1800 - 900W x 315D x 1800H

Credenza's

EBSDC12 - 1200W x 450D x 730H

EBSDC18 - 1800W x 450D x 730H

urhitte!