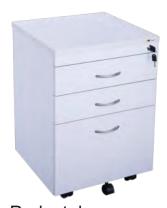

**Overhead Hutchs** EBHO1200 - 1200W x 315D x 1070H EBHO1500 - 1500W x 315D x 1070H EBHO1800 - 1800W x 315D x 1070H

Fixed Pedestals 465W x 447D x 454H

EBFP3P

EBDR900 - 900W x 450D x 730H

Mobile Pedestal EBMP2P1F - 465W x 447D x 690H