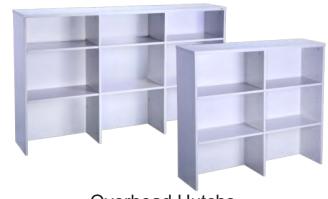

**Overhead Hutchs** EBHO1200 - 1200W x 315D x 1070H EBHO1500 - 1500W x 315D x 1070H EBHO1800 - 1800W x 315D x 1070H

Fixed Pedestals 465W x 447D x 454H

EBFP3P

EBDR900 - 900W x 450D x 730H

Mobile Pedestal EBMP2P1F - 465W x 447D x 690H