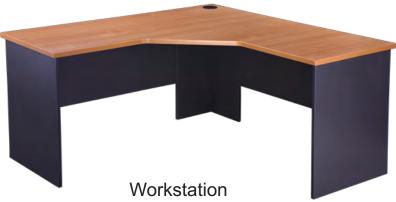

# Eclipse Banksia Range

Beech / Ironstone

Cherry / Ironstone

\* Add B to the code for Beech Add C to the code for Cherry

EBWS1500 - 1500 x 1500W x 600D x 730H EBWS1800 - 1800 x 1800W x 750D x 730H

Mobile Pedestal EBMP2P1F - 465W x 447D x 690H