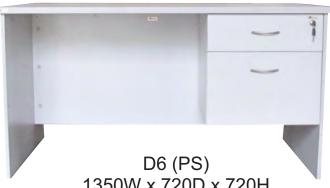

# 

Reception Desk EBRD2100 - 2100W x 900D x 1180H

EBSC18HD - Storage Cupboard - Half Door 900W x 450D x 1800H

900W x 450D x 1800H

EBSC18FD - Storage Cupboard - Full Door EBSDC12 - 1200W x 450D x 730H EBSDC18 - 1800W x 450D x 730H