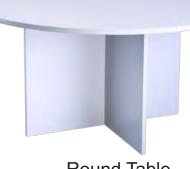

**Boardroom Table** EBBT2400 - 2400W x 1200D x 725H

Round Table EBRT1200 - 1200D x 730H