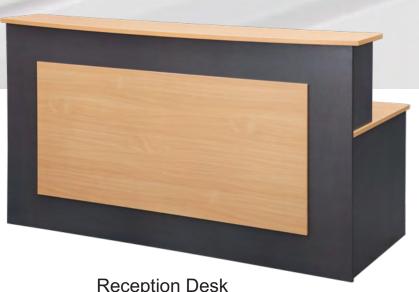

# 

Reception Desk EBRD2100 - 2100W x 900D x 1180H

EBSC18HD - Storage Cupboard - Half Door 900W x 450D x 1800H

900W x 450D x 1800H

EBSC18FD - Storage Cupboard - Full Door EBSDC12 - 1200W x 450D x 730H EBSDC18 - 1800W x 450D x 730H