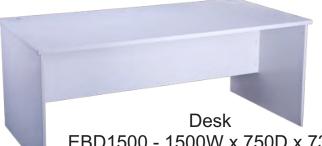

# **Eclipse Banksia Grey**

\* Add G to the code for Grey

Desk Hob EBHD1500 - 1500W x 350D x 400H EBHD1800 - 1800W x 350D x 400H

EBD1500 - 1500W x 750D x 730H EBD1800 - 1800W x 900D x 730H

EBWS1500 - 1500 x 1500W x 600D x 730H EBWS1800 - 1800 x 1800W x 750D x 730H