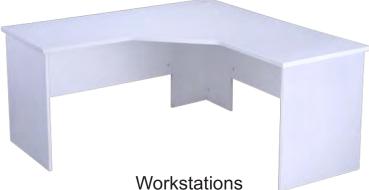

# Eclipse Banksia Range

Beech / Ironstone

Cherry / Ironstone

\* Add B to the code for Beech Add C to the code for Cherry

EBWS1500 - 1500 x 1500W x 600D x 730H EBWS1800 - 1800 x 1800W x 750D x 730H

Mobile Pedestal EBMP2P1F - 465W x 447D x 690H

# **Eclipse Banksia Grey**

\* Add G to the code for Grey

Desk Hob EBHD1500 - 1500W x 350D x 400H EBHD1800 - 1800W x 350D x 400H

EBD1500 - 1500W x 750D x 730H EBD1800 - 1800W x 900D x 730H

EBWS1500 - 1500 x 1500W x 600D x 730H EBWS1800 - 1800 x 1800W x 750D x 730H