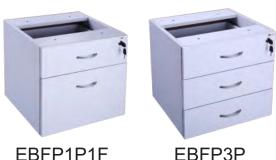

**Overhead Hutchs** EBHO1200 - 1200W x 315D x 1070H EBHO1500 - 1500W x 315D x 1070H EBHO1800 - 1800W x 315D x 1070H

Fixed Pedestals 465W x 447D x 454H

EBFP3P

EBDR900 - 900W x 450D x 730H

Mobile Pedestal EBMP2P1F - 465W x 447D x 690H