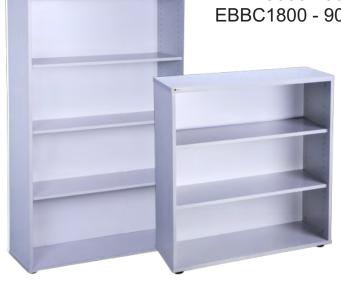

Bookcase EBBC900 - 900W x 315D x 900H EBBC1800 - 900W x 315D x 1800H

### Bookcases

EBBC900 - 900W x 315D x 900H EBBC1800 - 900W x 315D x 1800H

Credenza's

EBSDC12 - 1200W x 450D x 730H

EBSDC18 - 1800W x 450D x 730H

urhitte!