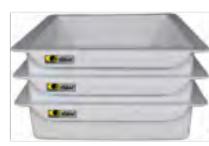

710H

Desk Tray DET7 - 288 x 380 x 65

710H

Classroom Desk DET2A 600W x 450D x 710H DET2B 600W x 600D x 710H