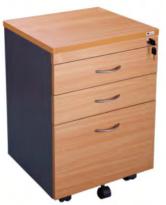

# Eclipse Banksia Range

Beech / Ironstone

Cherry / Ironstone

\* Add B to the code for Beech Add C to the code for Cherry

EBWS1500 - 1500 x 1500W x 600D x 730H EBWS1800 - 1800 x 1800W x 750D x 730H

Mobile Pedestal EBMP2P1F - 465W x 447D x 690H

**Overhead Hutchs** EBHO1200 - 1200W x 315D x 1070H EBHO1500 - 1500W x 315D x 1070H EBHO1800 - 1800W x 315D x 1070H

Fixed Pedestals 465W x 447D x 454H

EBFP3P

EBDR900 - 900W x 450D x 730H

Mobile Pedestal EBMP2P1F - 465W x 447D x 690H