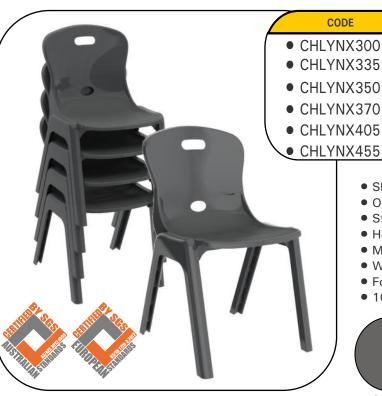

## Eclipse LYNX CHAIR Built Tough to Last

#### SEAT DIMENSIONS (mm)

- 300h x 295w x 300d
- 335h x 350w x 350d

- CHLYNX405
- CHLYNX370
- 350h x 350w x 350d 370h x 350w x 350d
- 405h x 400w x 420d
- 455h x 400w x 420d
- 675h x 420w x 465d 690h x 420w x 480d

OVERALL DIMENSIONS (mm)

• 550h x 350w x 390d

660h x 420w x 450d

- 770h x 450w x 530d
- 810h x 450w x 560d
- all sizes in mm & subject to change without notice
- Sleek seating contour
- Optional connectors
- Stackable
- Heavy duty use support ribs
- Mono bloc shell
- Wide seat and back for extra support
- Folding tablet arm available
- 100% Virgin Grade Polypropylene