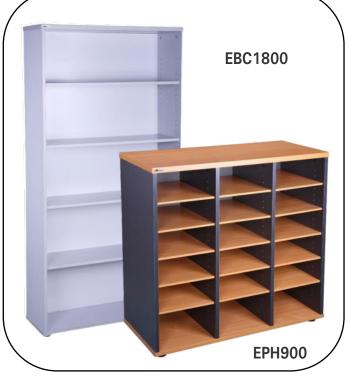

back for extra support
- Folding tablet arm available
- 100% Virgin Grade Polypropylene





Scan to download electronic brochure http://www.accessoffice.com.au/PDFs/ BrochLynx.pdf





## Eclipse ME AMNE RANGE Built Tough to Last



| CODE       | DIMENSIONS (mm)    |
|------------|--------------------|
| EMFT12600  | 730h x 1200 x 600  |
| EMFT15750  | 730h x 1500 x 750  |
| EMFT15900  | 730h x 1500 x 900  |
| EMFT18750  | 730h x 1800 x 750  |
| EMFT18900  | 730h x 1800 x 900  |
| EMFT201200 | 730h x 2000 x 1200 |
| EMFT241200 | 730h x 2400 x 1200 |
|            |                    |

all sizes in mm & subject to change without notice

#### **E**clipse<sup>®</sup> Metal Frame scan to download brochure







scan to download brochure





# Folding Poly Leg Tables

scan to download