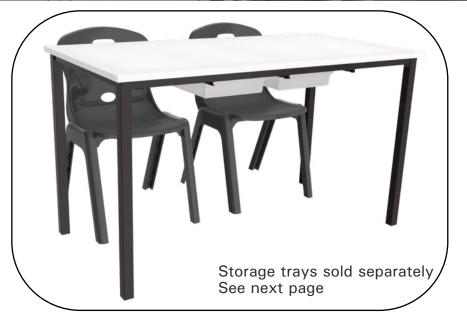

## Eclipse EDUCATION DESKS Built Tough to Last

#### CODE **DIMENSIONS** (mm)

- DET2a 710h x 450 x 600
- 710h x 600 x 600 DET2b
- DET3a 520h x 600 x 1200
- DET3b 575h x 600 x 1200
- 620h x 600 x 1200 DET3c
- DET3d 680h x 600 x 1200
- DET3e 710h x 600 x 1200
- 500h x 520 x 1200/600 ● T8b
- 620h x 520 x 1200/600 • T8b1
- T8c 710h x 520 x 1200/600
- DT7(tray) 63h x 280 x 384

all sizes in mm & subject to change without notice

- Education department standard
- Sturdy frame
- · Variety of sizes suiting all needs
- DET3 has metal runners for storage trays
- 32mm x 32mm lea
- 25mm x 25mm rails for great support
- Wear resistant nylon feet