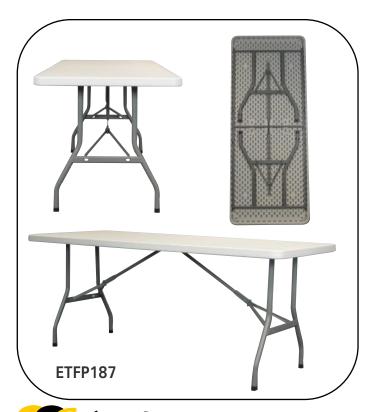

se support ribs
- Mono bloc shell
- Wide seat and back for extra support
- Folding tablet arm available
- 100% Virgin Grade Polypropylene





Scan to download electronic brochure http://www.accessoffice.com.au/PDFs/ BrochLynx.pdf





## Eclipse ME AMNE RANGE Built Tough to Last



| CODE       | DIMENSIONS (mm)    |
|------------|--------------------|
| EMFT12600  | 730h x 1200 x 600  |
| EMFT15750  | 730h x 1500 x 750  |
| EMFT15900  | 730h x 1500 x 900  |
| EMFT18750  | 730h x 1800 x 750  |
| EMFT18900  | 730h x 1800 x 900  |
| EMFT201200 | 730h x 2000 x 1200 |
| EMFT241200 | 730h x 2400 x 1200 |
|            |                    |

all sizes in mm & subject to change without notice

#### **E**clipse<sup>®</sup> Metal Frame scan to download brochure







scan to download brochure





# Folding Poly Leg Tables

scan to download