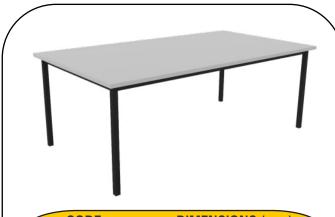

## Eclipse ME AMNE RANGE Built Tough to Last

| CODE       | DIMENSIONS (mm)    |
|------------|--------------------|
| EMFT12600  | 730h x 1200 x 600  |
| EMFT15750  | 730h x 1500 x 750  |
| EMFT15900  | 730h x 1500 x 900  |
| EMFT18750  | 730h x 1800 x 750  |
| EMFT18900  | 730h x 1800 x 900  |
| EMFT201200 | 730h x 2000 x 1200 |
| EMFT241200 | 730h x 2400 x 1200 |
|            |                    |

all sizes in mm & subject to change without notice

#### **E**clipse<sup>®</sup> Metal Frame scan to download brochure

scan to download brochure