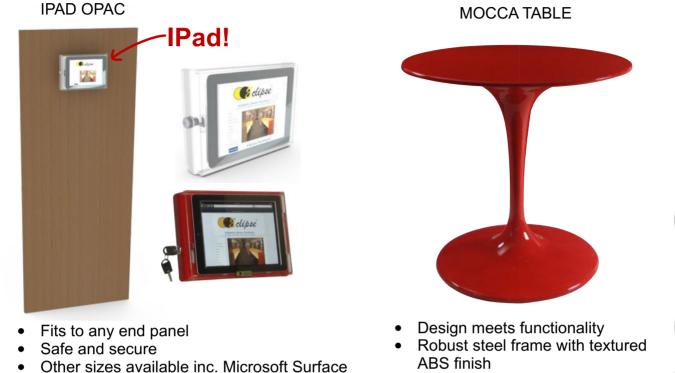

#### **ESSENTIAL BUYS**

- 30 degree tilt
- IPAD easily removed (with key) at the end of the day for recharging
- Standard colour is clear Acrylic

\*IPAD not included

- Steel reinforced

SMART TUB CHAIR

Swivel Base

#### **MOCCA TABLE**