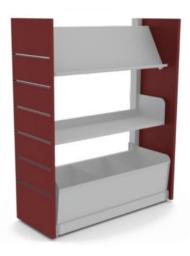

#### OVERLAY BAY END PANEL

| <b>F</b>         |
|------------------|
| Ove<br>in R      |
| Plair            |
| <br>Grap<br>& Re |
| u ru             |
| •                |
| •                |
| •                |
|                  |
|                  |

Graphite, Beech, Off White & Red.

- 1 x 715W Plain Bay End
- 1 x Slatted Overlay Panel
- Choose from our selection of standard Bay End heights & colours

- Standard Slatwall Bay End colours: Red, Beech or Graphite
- Standard Plain Bay End colours: Red, Beech or Graphite