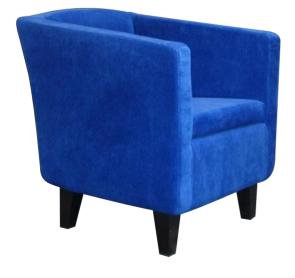

#### **CLASSIC TUB CHAIR**

- Solid Timber Legs
- Classic Styled Reading Chair
- Great for Casual Reading Areas
- 440H x 500W x 540D

Available in Blue, Green and Red Scan to download Soft Furnishings brochure