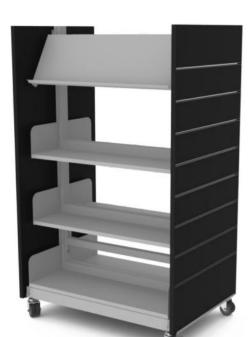

#### SINGLE SIDED SHELVING

- 1 x Slatwall Bay End
- 1 x Plain Bay End
- 1200H Posts
- 300D Browser Bin
- 250D Flat Shelf
- Display Shelf
- Off White or Grey Shelving