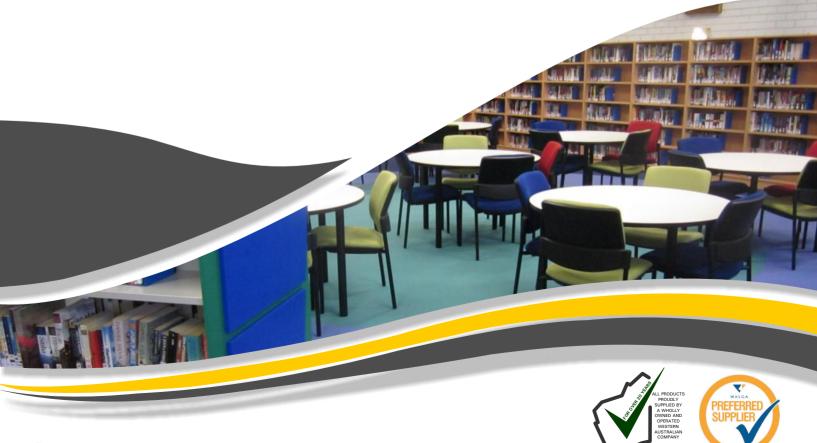

#### MOBILE DOUBLE SIDED SHELVING

#### • 1 x Slatwall Bay End

- 1 x Plain Bay End
- 1500H Posts
- 2 x 300D Flat Shelves
- 4 x 250D Flat Shelves
- 2 x Display Shelves
- NEW! EZ Roll low
  profile twin castors
- Off White or Grey shelving
- Standard Slatwall Bay End colours: Red, Beech or Graphite
- Standard Plain Bay End colours: Red, Beech or Graphite