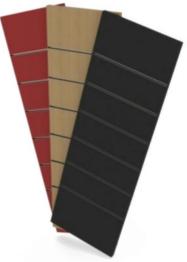

#### OVERLAY BAY END PANEL

| <b>F</b>         |
|------------------|
| Ove<br>in R      |
| Plair            |
| <br>Grap<br>& Re |
| u ru             |
| •                |
| •                |
| •                |
|                  |
|                  |

Graphite, Beech, Off White & Red.

- 1 x 715W Plain Bay End
- 1 x Slatted Overlay Panel
- Choose from our selection of standard Bay End heights & colours

- Standard Slatwall Bay End colours: Red, Beech or Graphite
- Standard Plain Bay End colours: Red, Beech or Graphite