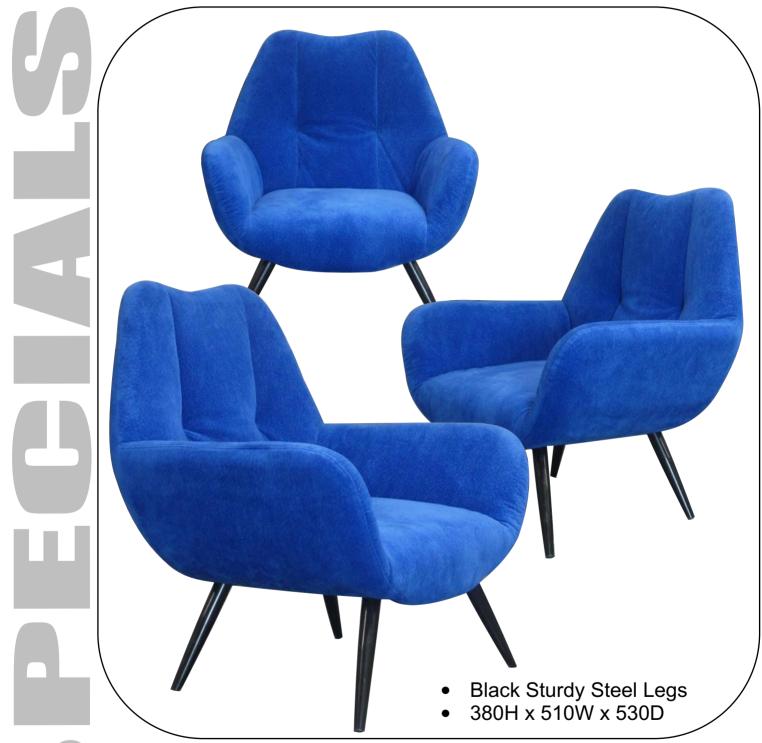

Bay End colours: Red, Beech or Graphite
- Standard Plain Bay End colours: Red, Beech or Graphite



**Eclipse** Library Furniture

#### **ESSENTIAL BUYS**



- 30 degree tilt
- IPAD easily removed (with key) at the end of the day for recharging
- Standard colour is clear Acrylic

\*IPAD not included

- Steel reinforced

SMART TUB CHAIR

Swivel Base

430H x 430W x 430D

- Contemporary and multifunctional style
- Available in Red and White
- 770mmH x 800mmø •

Great for Casual Reading Areas

Available in Blue, Green and Red



#### **CLASSIC TUB CHAIR**

- Solid Timber Legs
- Classic Styled Reading Chair
- Great for Casual Reading Areas
- 440H x 500W x 540D

Available in Blue, Green and Red Scan to download Soft Furnishings brochure



#### **MOCCA TABLE**







## **Retro Reading Chair**



### **WHILE STOCKS LAST**

\*All prices in this brochure include GST

Tel: 08 9466 055 | Email: sales@eclipseoffice.com.au