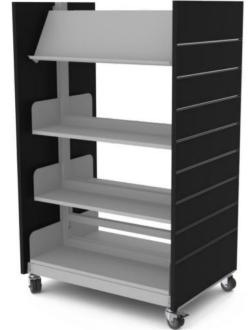

#### **BOOK TROLLEY**

- 2 sizes available
- Shelves can be any combination of flat or sloping
- Heavy duty twin wheel castors