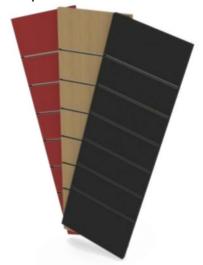

#### **OVERLAY BAY END PANEL**

Overlay panels available in Red or Blue

Plain panels available in Graphite, Beech, Off White & Red.

- 1 x 715W Plain Bay End
- 1 x Slatted Overlay Panel
- Choose from our selection of standard Bay End heights & colours

- Standard Slatwall Bay End colours: Red, Beech or Graphite
- Standard Plain Bay End colours: Red, Beech or Graphite