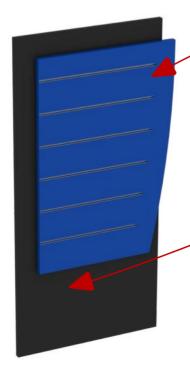

#### **OVERLAY BAY END PANEL**

Overlay panels available in Red or Blue

Plain panels available in Graphite, Beech, Off White & Red.

- 1 x 715W Plain Bay End
- 1 x Slatted Overlay Panel
- Choose from our selection of standard Bay End heights & colours

- Standard Slatwall Bay End colours: Red, Beech or Graphite
- Standard Plain Bay End colours: Red, Beech or Graphite