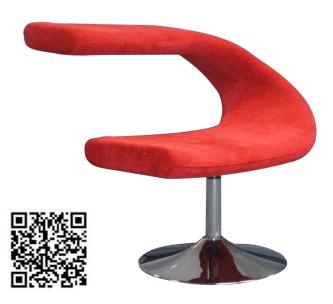

### TABLET CHAIR

- Swivel / Chrome Disc Base
- Designed for Student Study Area
- 420H x 680W x 400D
- Available in Blue, Green and Red