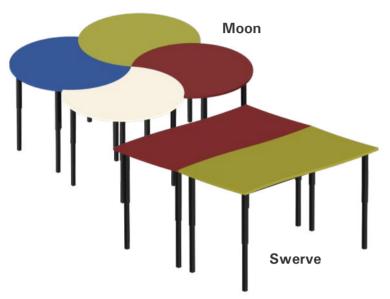

#### SWERVE AND MOON DESK

- Versatile, many configurations possible
- 8 adjustable height positions
- Heavy duty welded steel frames
- Nylon feet glides
- Allen key adjustable
- Rugged black powder coat frame