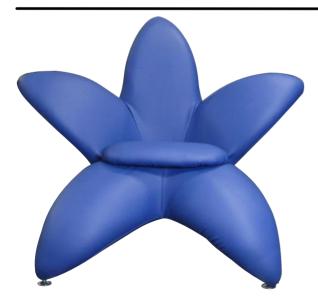

#### STAR CHAIR

- Chrome Feet
- Perfect for Child or Young Adult Areas
- 940H x 1200W x 920D
- Available in Blue, Green and Red Vinyl

Scan to download Soft Furnishings brochure