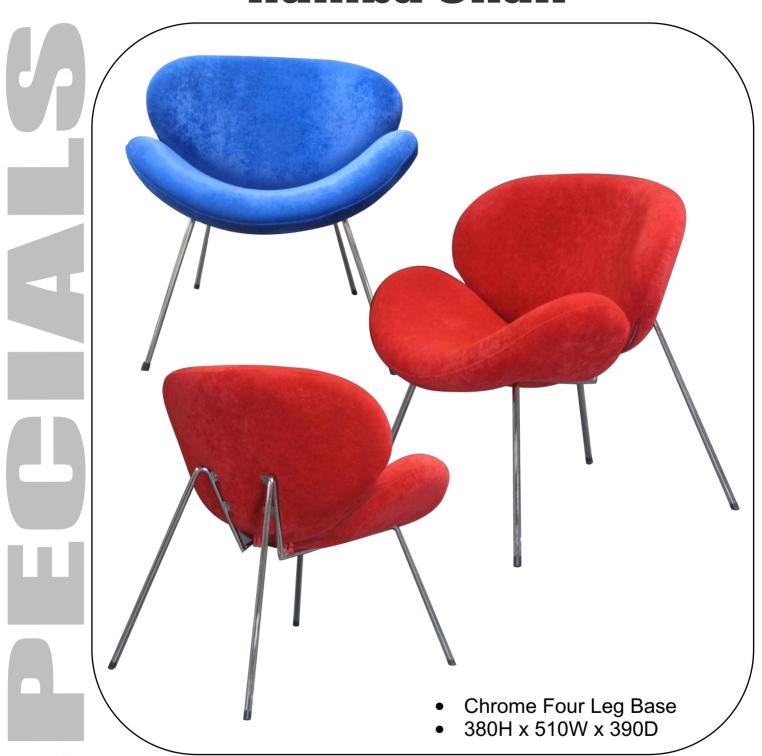

s: Red, Beech or Graphite
- Standard Plain Bay End colours: Red, Beech or Graphite





#### **ESSENTIAL BUYS**

#### SWERVE AND MOON DESK



- Versatile, many configurations possible
- 8 adjustable height positions
- Heavy duty welded steel frames
- Nylon feet glides
- Allen key adjustable
- Rugged black powder coat frame

#### **BOOK TROLLEY**



- 2 sizes available
- Shelves can be any combination of flat or sloping
- Heavy duty twin wheel castors

### TABLET CHAIR

- Swivel / Chrome Disc Base
- Designed for Student Study Area
- 420H x 680W x 400D
- Available in Blue, Green and Red



#### STAR CHAIR

- Chrome Feet
- Perfect for Child or Young Adult Areas
- 940H x 1200W x 920D
- Available in Blue, Green and Red Vinyl

Scan to download Soft Furnishings brochure









### Rumba Chair



### WHILE STOCKS LAST

\*All prices in this brochure include GST

Tel: 08 9466 055 | Email: sales@eclipseoffice.com.au