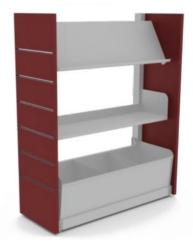

#### **BOOK TROLLEY**

- 2 sizes available
- Shelves can be any combination of flat or sloping
- Heavy duty twin wheel castors