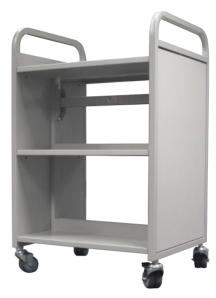

#### **BOOK TROLLEY**

- 2 sizes available
- Shelves can be any combination of flat or sloping
- Heavy duty twin wheel castors