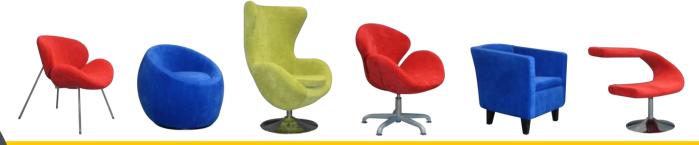

## 2014 August

### WALGA & CUA FRN 2012 SUPPLIER

WA OWNED AND OPERATED FOR OVER 20 YEARS



# Library & Commercial Furniture





### Eclipse Library Furniture

#### **SMART BUYS**

#### MOBILE DOUBLE SIDED SHELVING



- 1 x Slatwall Bay End
- 1 x Plain Bay End
- 1500H Posts
- 2 x 300D Flat Shelves
- 4 x 250D Flat Shelves
- 2 x Display Shelves
- **NEW!** EZ Roll low profile twin castors
- Off White or Grey shelving
- Standard Slatwall Bay End colours: Red, Beech or Graphite
- Standard Plain Bay End colours: Red, Beech or Graphite

#### SINGLE SIDED SHELVING



- 1 x Slatwall Bay End
- 1 x Plain Bay End
- 1200H Posts
- 300D Browser Bin
- 250D Flat Shelf
- Display Shelf
- Off White or Grey Shelving

#### **OVERLAY BAY END PANEL**



Overlay panels available in Red or Blue

Plain panels available in Graphite, Beech, Off White & Red.

- 1 x 715W Plain Bay End
- 1 x Slatted Overlay