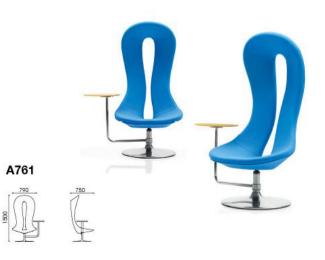

## **CHAIRS** SERIES

A630 A755 A757 A759 A758 A816 A817 A836 A810 A761 P112 A756 A622 A663 P373 F038 F027 A625 Y203 P361 P381 P381 P381 P366 P403 P115

50 760 760 50 760 760

A810-A

A810-B

. 700