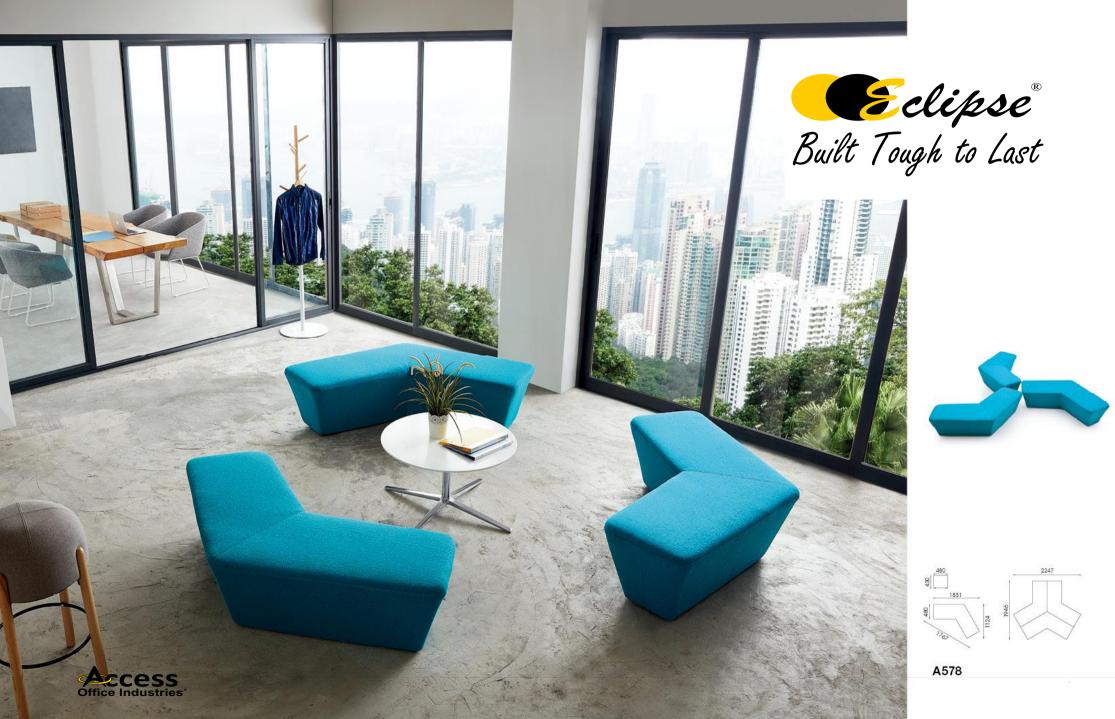

# **SOFA** SERIES

A539 A596 A665 A805 A853 LF32 A652 A815 A821 A825 A828 A828 A858 A872 F020 F021 F022

ACCESS Office Industries

|       | t Tr | 1800 | 820 |
|-------|------|------|-----|
| A539A | 1260 |      |     |
| A999A | . Г  |      | 1   |