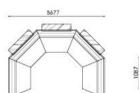

# **SOFA** SERIES

A539 A596 A665 A805 A853 LF32 A652 A815 A821 A825 A828 A828 A858 A872 F020 F021 F022

ACCESS Office Industries

|       | t Tr | 1800 | 820 |
|-------|------|------|-----|
| A539A | 1260 |      |     |
| A999A | . Г  |      | 1   |