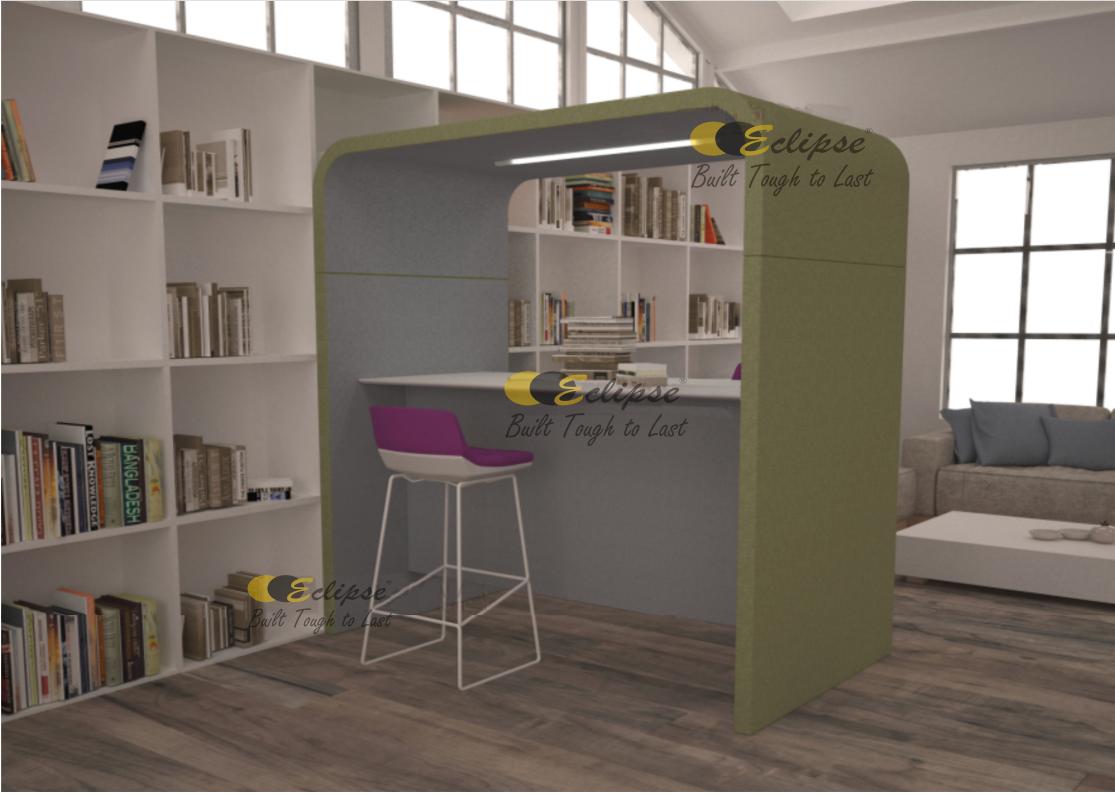

A757 A759 A758 A816 A817 A836 A810 A761 P112 A756 A622 A663 P373 F038 F027 A625 Y203 P361 P381 P381 P381 P366 P403 P115











50 760 760 50 760 760



































A810-A







A810-B

















. 700









## FURNITURE OFFICE **CHAIR**

P373-A P373-B P373-C



P373



F038-A













|        | . 380 | .380 |
|--------|-------|------|
| A625-1 | 380   | 400  |





















P381





















P216A





P216D







**P370-A** 

630

P

P371-A



P371-B

















**Exilipse** Built Tough to Last





















P386-BL



Built Tough to Last

700 68 8

**УЗ60L-В** 

7371L

























550



550



P389



P384-AL

P384-BL



P390



























FURNITURE OFFICE **CHAIR**