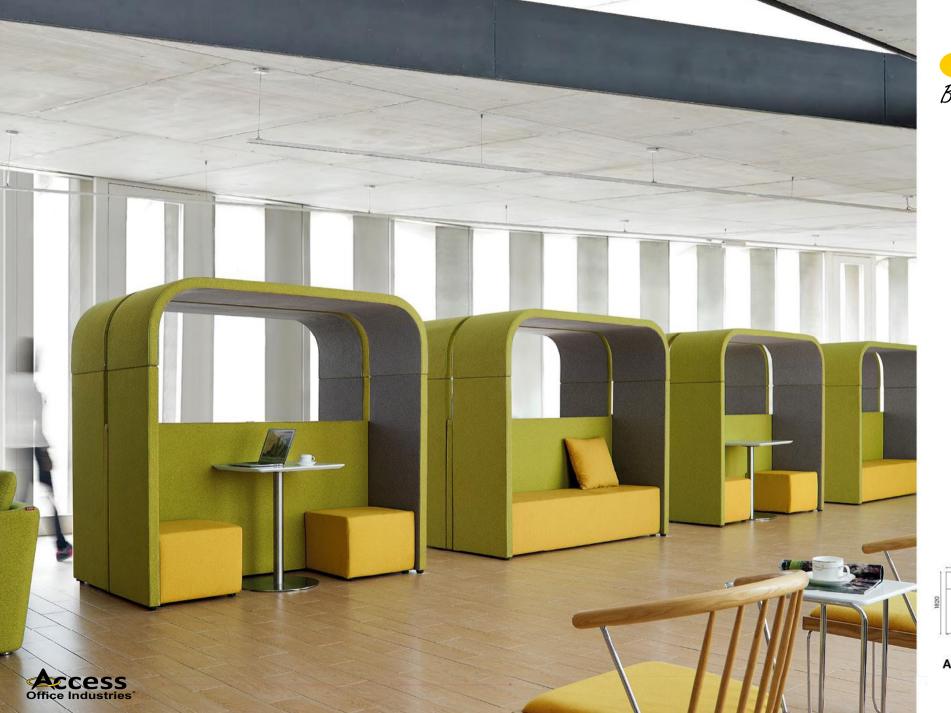

# **SOFA** SERIES

A539 A596 A665 A805 A853 LF32 A652 A815 A821 A825 A828 A828 A858 A872 F020 F021 F022

ACCESS Office Industries

|       | t Tr | 1800 | 820 |
|-------|------|------|-----|
| A539A | 1260 |      |     |
| A999A | . Г  |      | 1   |