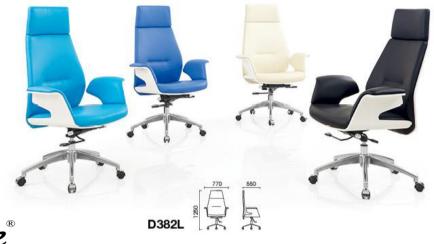

## **CHAIRS** SERIES

A630 A755 A757 A759 A758 A816 A817 A836 A810 A761 P112 A756 A622 A663 P373 F038 F027 A625 Y203 P361 P381 P381 P381 P366 P403 P115

50 760 760 50 760 760

A810-A

A810-B

. 700