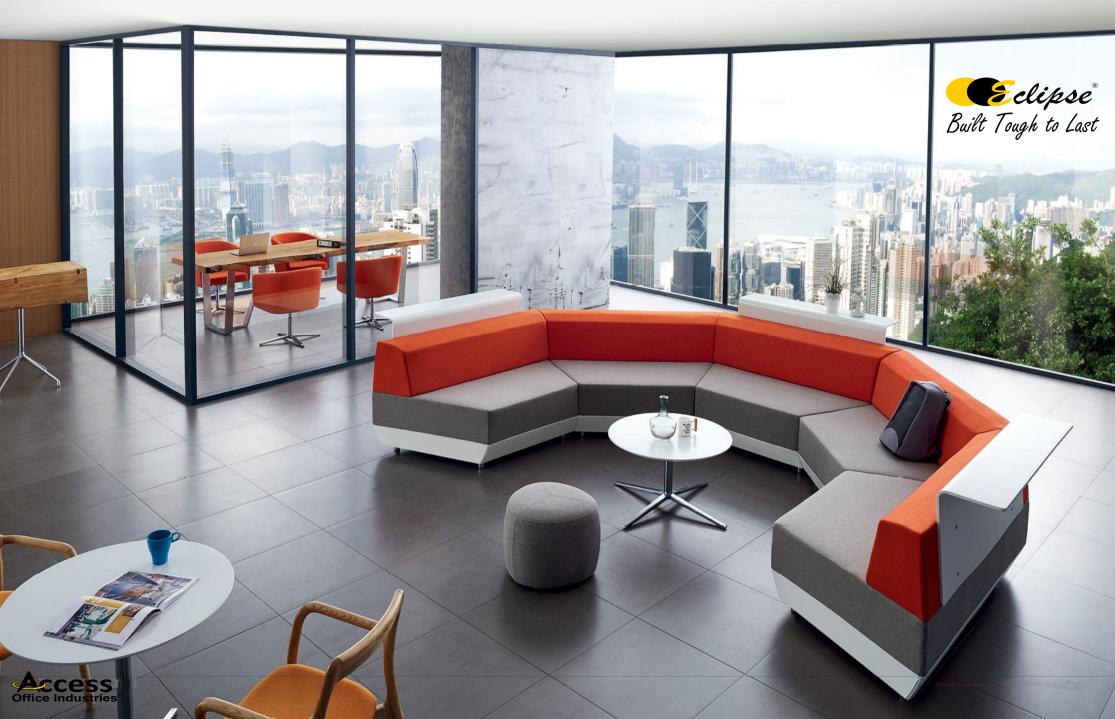

# **SOFA** SERIES

A539 A596 A665 A805 A853 LF32 A652 A815 A821 A825 A828 A828 A858 A872 F020 F021 F022

ACCESS Office Industries

|       | t Tr | 1800 | 820 |
|-------|------|------|-----|
| A539A | 1260 |      |     |
| A999A | . Г  |      | 1   |