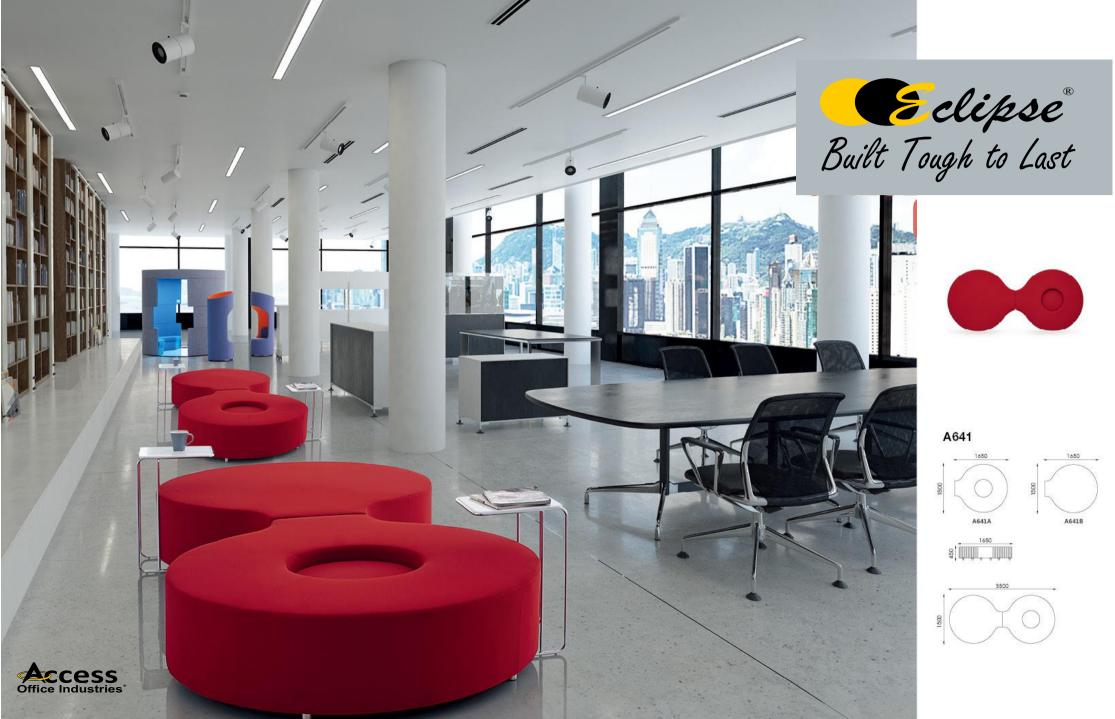

# **SOFA** SERIES

A539 A596 A665 A805 A853 LF32 A652 A815 A821 A825 A828 A828 A858 A872 F020 F021 F022

ACCESS Office Industries

|       | t Tr | 1800 | 820 |
|-------|------|------|-----|
| A539A | 1260 |      |     |
| A999A | . Г  |      | 1   |