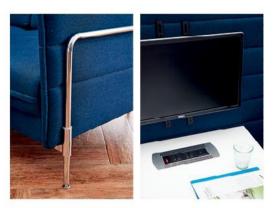

# **SOFA** SERIES

A539 A596 A665 A805 A853 LF32 A652 A815 A821 A825 A828 A828 A858 A872 F020 F021 F022

ACCESS Office Industries

|       | t Tr | 1800 | 820 |
|-------|------|------|-----|
| A539A | 1260 |      |     |
| A999A | . Г  |      | 1   |