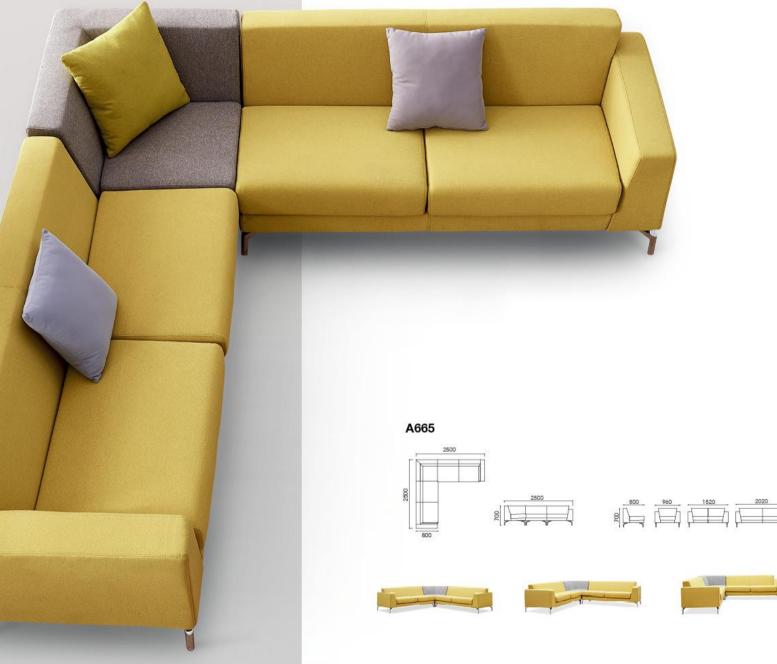

# **SOFA** SERIES

A539 A596 A665 A805 A853 LF32 A652 A815 A821 A825 A828 A828 A858 A872 F020 F021 F022

ACCESS Office Industries

|       | t Tr | 1800 | 820 |
|-------|------|------|-----|
| A539A | 1260 |      |     |
| A999A | . Г  |      | 1   |