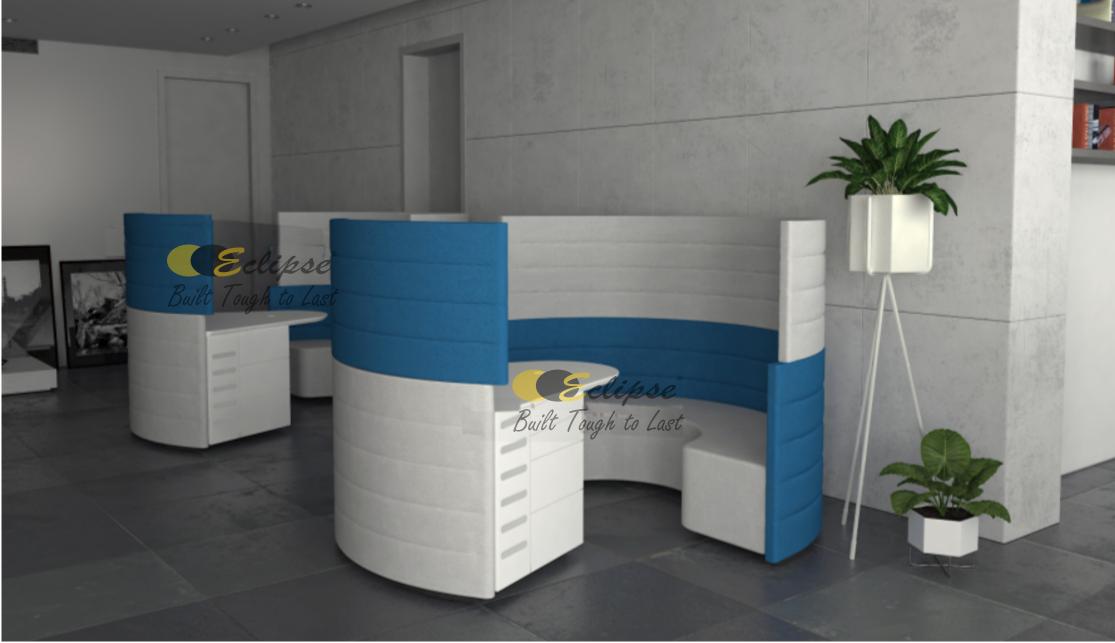

755 A757 A759 A758 A816 A817 A836 A810 A761 P112 A756 A622 A663 P373 F038 F027 A625 Y203 P361 P381 P381 P381 P366 P403 P115











50 760 760 50 760 760



































A810-A







A810-B

















. 700









## FURNITURE OFFICE **CHAIR**

P373-A P373-B P373-C



P373



F038-A













|        | . 380 | .380 |
|--------|-------|------|
| A625-1 | 380   | 400  |





















P381





















P216A





P216D







**P370-A** 

630

P

P371-A



P371-B

















**Exilipse** Built Tough to Last





















P386-BL



Built Tough to Last

700 68 8

**УЗ60L-В** 

7371L

























550



550



P389



P384-AL

P384-BL



P390



























FURNITURE OFFICE **CHAIR**