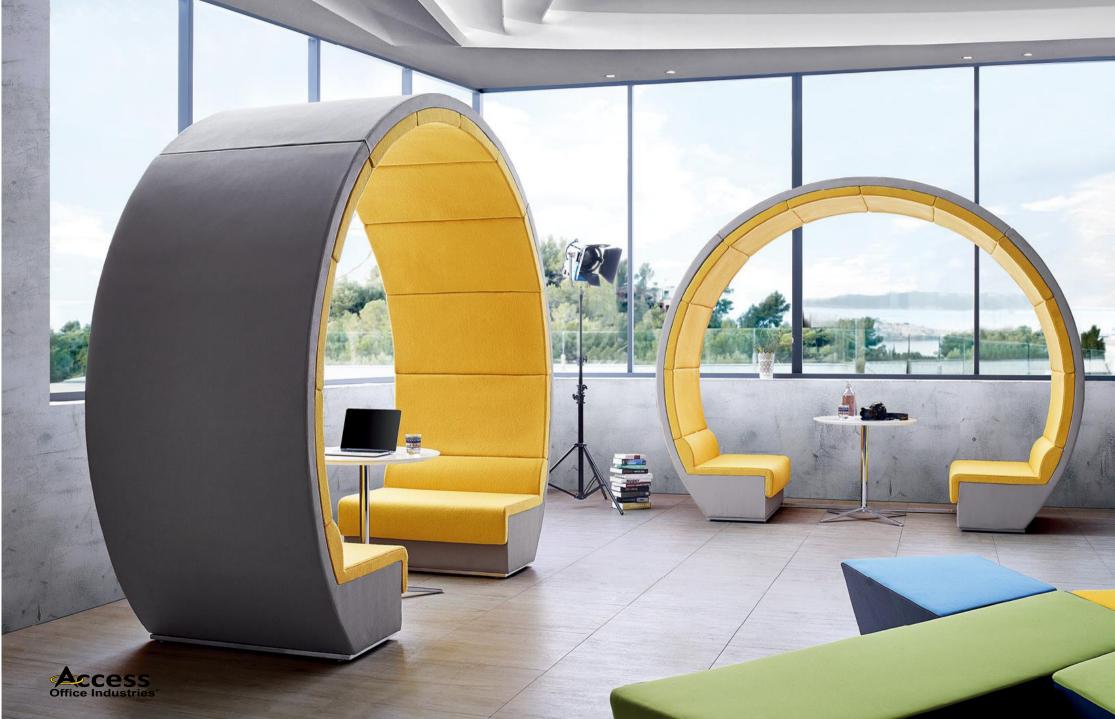

# **SOFA** SERIES

A539 A596 A665 A805 A853 LF32 A652 A815 A821 A825 A828 A828 A858 A872 F020 F021 F022

ACCESS Office Industries

|       | t Tr | 1800 | 820 |
|-------|------|------|-----|
| A539A | 1260 |      |     |
| A999A | . Г  |      | 1   |