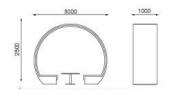

# **SOFA** SERIES

A539 A596 A665 A805 A853 LF32 A652 A815 A821 A825 A828 A828 A858 A872 F020 F021 F022

ACCESS Office Industries

|       | t Tr | 1800 | 820 |
|-------|------|------|-----|
| A539A | 1260 |      |     |
| A999A | . Г  |      | 1   |