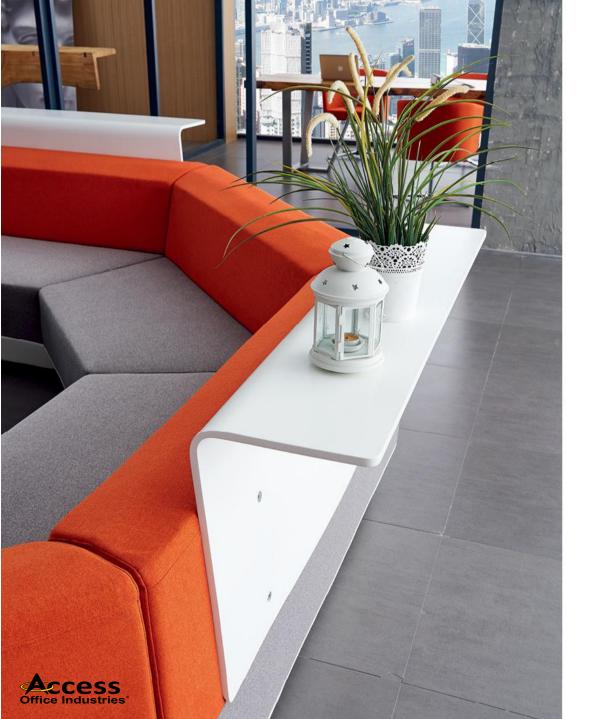

# **SOFA** SERIES

A539 A596 A665 A805 A853 LF32 A652 A815 A821 A825 A828 A828 A858 A872 F020 F021 F022

ACCESS Office Industries

|       | t Tr | 1800 | 820 |
|-------|------|------|-----|
| A539A | 1260 |      |     |
| A999A | . Г  |      | 1   |