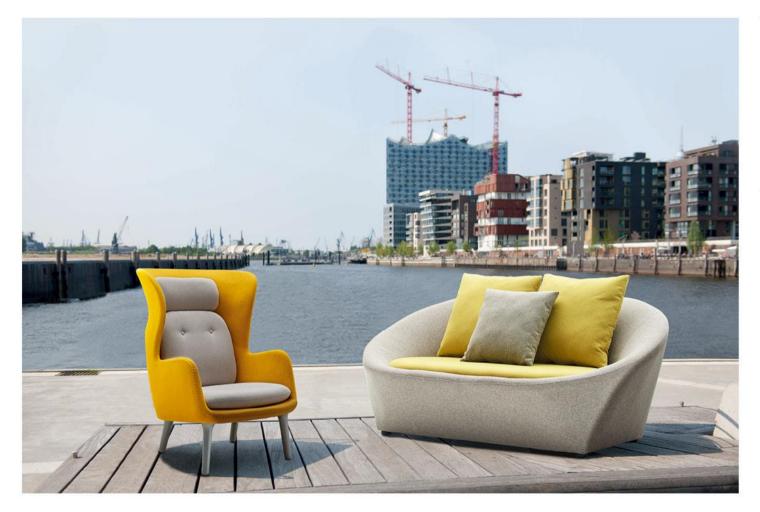

# **SOFA** SERIES

A539 A596 A665 A805 A853 LF32 A652 A815 A821 A825 A828 A828 A858 A872 F020 F021 F022

ACCESS Office Industries

|       | t Tr | 1800 | 820 |
|-------|------|------|-----|
| A539A | 1260 |      |     |
| A999A | . Г  |      | 1   |