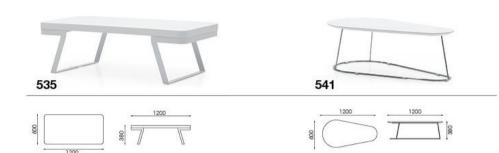

HAIRS** SERIES

A630 A755 A757 A759 A758 A816 A817 A836 A810 A761 P112 A756 A622 A663 P373 F038 F027 A625 Y203 P361 P381 P381 P381 P366 P403 P115











50 760 760 50 760 760



































A810-A







A810-B

















. 700









## FURNITURE OFFICE **CHAIR**

P373-A P373-B P373-C



P373



F038-A













|        | . 380 | .380 |
|--------|-------|------|
| A625-1 | 380   | 400  |





















P381





















P216A





P216D







**P370-A** 

630

P

P371-A



P371-B

















**Exilipse** Built Tough to Last





















P386-BL



Built Tough to Last

700 68 8

**УЗ60L-В** 

7371L

























550



550



P389



P384-AL

P384-BL



P390



























FURNITURE OFFICE **CHAIR**