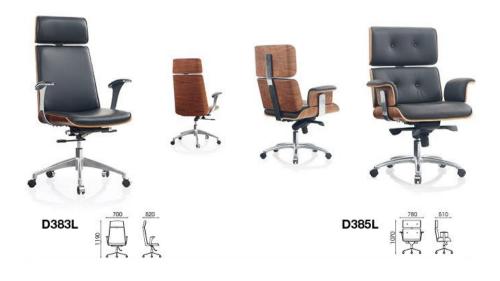

## **CHAIRS** SERIES

A630 A755 A757 A759 A758 A816 A817 A836 A810 A761 P112 A756 A622 A663 P373 F038 F027 A625 Y203 P361 P381 P381 P381 P366 P403 P115

50 760 760 50 760 760

A810-A

A810-B

. 700