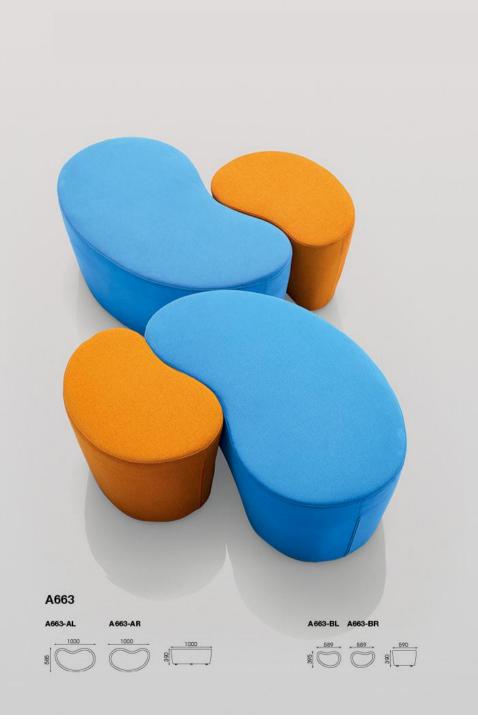

## **CHAIRS** SERIES

A630 A755 A757 A759 A758 A816 A817 A836 A810 A761 P112 A756 A622 A663 P373 F038 F027 A625 Y203 P361 P381 P381 P381 P366 P403 P115

50 760 760 50 760 760

A810-A

A810-B

. 700

## FURNITURE OFFICE **CHAIR**

P373-A P373-B P373-C

P373

F038-A

|        | . 380 | .380 |
|--------|-------|------|
| A625-1 | 380   | 400  |

P381

P216A

P216D