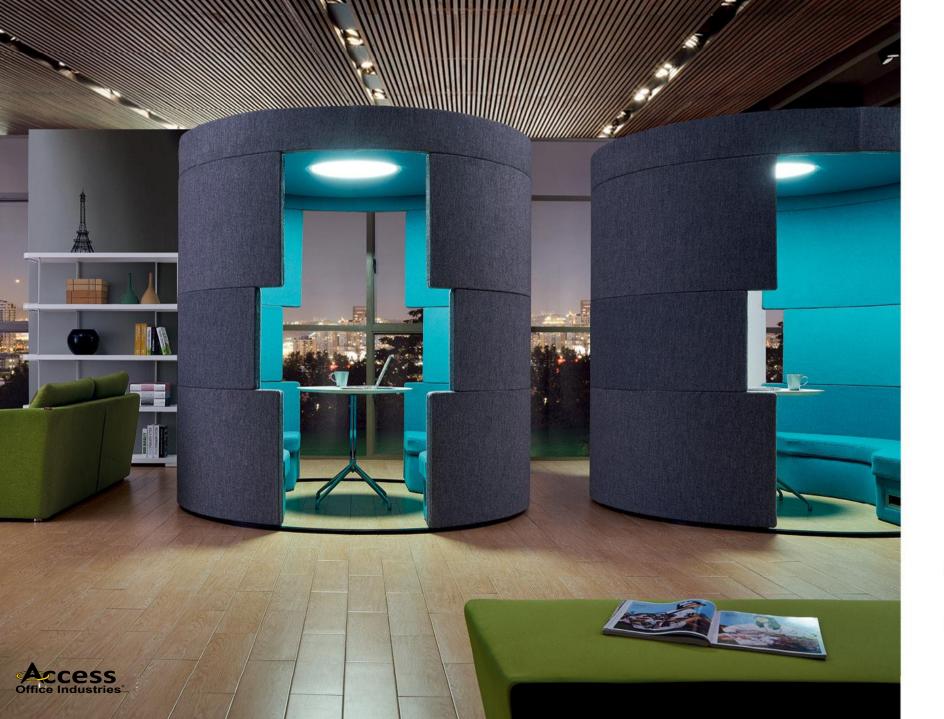

# **SOFA** SERIES

A539 A596 A665 A805 A853 LF32 A652 A815 A821 A825 A828 A828 A858 A872 F020 F021 F022

ACCESS Office Industries

|       | t Tr | 1800 | 820 |
|-------|------|------|-----|
| A539A | 1260 |      |     |
| A999A | . Г  |      | 1   |