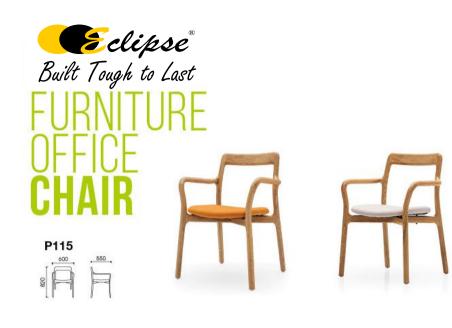

## **CHAIRS** SERIES

A630 A755 A757 A759 A758 A816 A817 A836 A810 A761 P112 A756 A622 A663 P373 F038 F027 A625 Y203 P361 P381 P381 P381 P366 P403 P115

50 760 760 50 760 760

A810-A

A810-B

. 700

## FURNITURE OFFICE **CHAIR**

P373-A P373-B P373-C

P373

F038-A

|        | . 380 | .380 |
|--------|-------|------|
| A625-1 | 380   | 400  |

P381

P216A

P216D