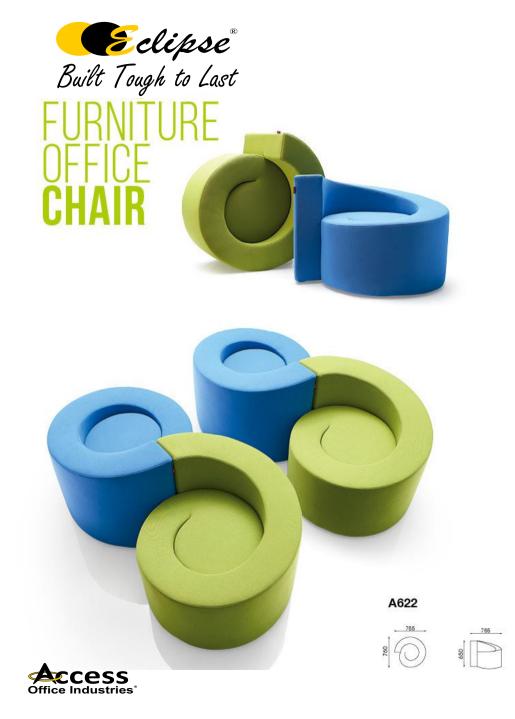

## **CHAIRS** SERIES

A630 A755 A757 A759 A758 A816 A817 A836 A810 A761 P112 A756 A622 A663 P373 F038 F027 A625 Y203 P361 P381 P381 P381 P366 P403 P115

50 760 760 50 760 760

A810-A

A810-B

. 700

## FURNITURE OFFICE **CHAIR**

P373-A P373-B P373-C

P373

F038-A

|        | . 380 | .380 |
|--------|-------|------|
| A625-1 | 380   | 400  |

P381

P216A

P216D