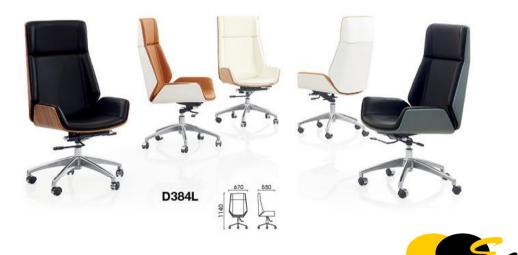

## FURNITURE OFFICE **CHAIR**

P373-A P373-B P373-C

P373

F038-A

|        | . 380 | .380 |
|--------|-------|------|
| A625-1 | 380   | 400  |

P381

P216A

P216D