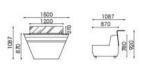

# **SOFA** SERIES

A539 A596 A665 A805 A853 LF32 A652 A815 A821 A825 A828 A828 A858 A872 F020 F021 F022

ACCESS Office Industries

|       | t Tr | 1800 | 820 |
|-------|------|------|-----|
| A539A | 1260 |      |     |
| A999A | . Г  |      | 1   |