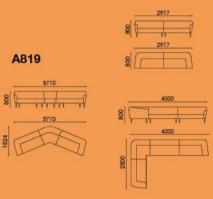

# **SOFA** SERIES

A539 A596 A665 A805 A853 LF32 A652 A815 A821 A825 A828 A828 A858 A872 F020 F021 F022

ACCESS Office Industries

|       | t Tr | 1800 | 820 |
|-------|------|------|-----|
| A539A | 1260 |      |     |
| A999A | . Г  |      | 1   |