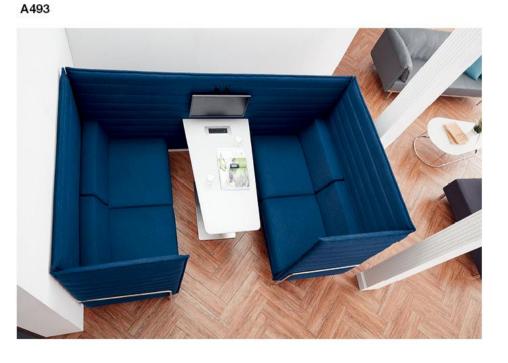

# **SOFA** SERIES

A539 A596 A665 A805 A853 LF32 A652 A815 A821 A825 A828 A828 A858 A872 F020 F021 F022

ACCESS Office Industries

|       | t Tr | 1800 | 820 |
|-------|------|------|-----|
| A539A | 1260 |      |     |
| A999A | . Г  |      | 1   |