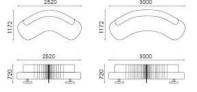

LF32

| 855 | 940 | 1420 | 1900 |
|-----|-----|------|------|
| 8 J | ₽Ħ  |      |      |

Life can be trivial, can be poetic. Whatever the taste and flavor lies on your heart. As to the a kind of life attitude and living style.