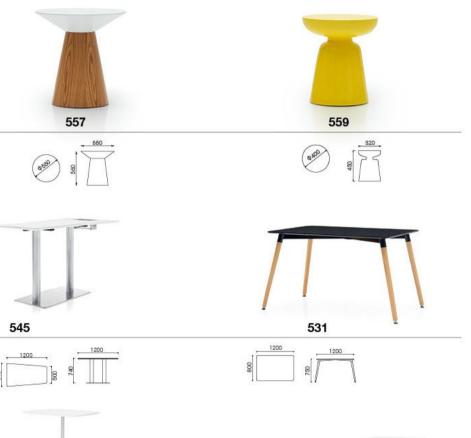

IRS** SERIES

A630 A755 A757 A759 A758 A816 A817 A836 A810 A761 P112 A756 A622 A663 P373 F038 F027 A625 Y203 P361 P381 P381 P381 P366 P403 P115











50 760 760 50 760 760



































A810-A







A810-B

















. 700









## FURNITURE OFFICE **CHAIR**

P373-A P373-B P373-C



P373



F038-A













|        | . 380 | .380 |
|--------|-------|------|
| A625-1 | 380   | 400  |





















P381





















P216A





P216D







**P370-A** 

630

P

P371-A



P371-B

















**Exilipse** Built Tough to Last





















P386-BL



Built Tough to Last

700 68 8

**УЗ60L-В** 

7371L

























550



550



P389



P384-AL

P384-BL



P390



























FURNITURE OFFICE **CHAIR**