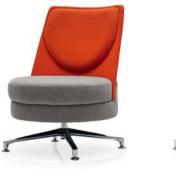

# **SOFA** SERIES

A539 A596 A665 A805 A853 LF32 A652 A815 A821 A825 A828 A828 A858 A872 F020 F021 F022

ACCESS Office Industries

|       | t Tr | 1800 | 820 |
|-------|------|------|-----|
| A539A | 1260 |      |     |
| A999A | . Г  |      | 1   |