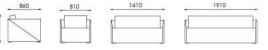

# **SOFA** SERIES

A539 A596 A665 A805 A853 LF32 A652 A815 A821 A825 A828 A828 A858 A872 F020 F021 F022

ACCESS Office Industries

|       | t Tr | 1800 | 820 |
|-------|------|------|-----|
| A539A | 1260 |      |     |
| A999A | . Г  |      | 1   |