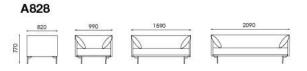

# **SOFA** SERIES

A539 A596 A665 A805 A853 LF32 A652 A815 A821 A825 A828 A828 A858 A872 F020 F021 F022

ACCESS Office Industries

|       | t Tr | 1800 | 820 |
|-------|------|------|-----|
| A539A | 1260 |      |     |
| A999A | . Г  |      | 1   |