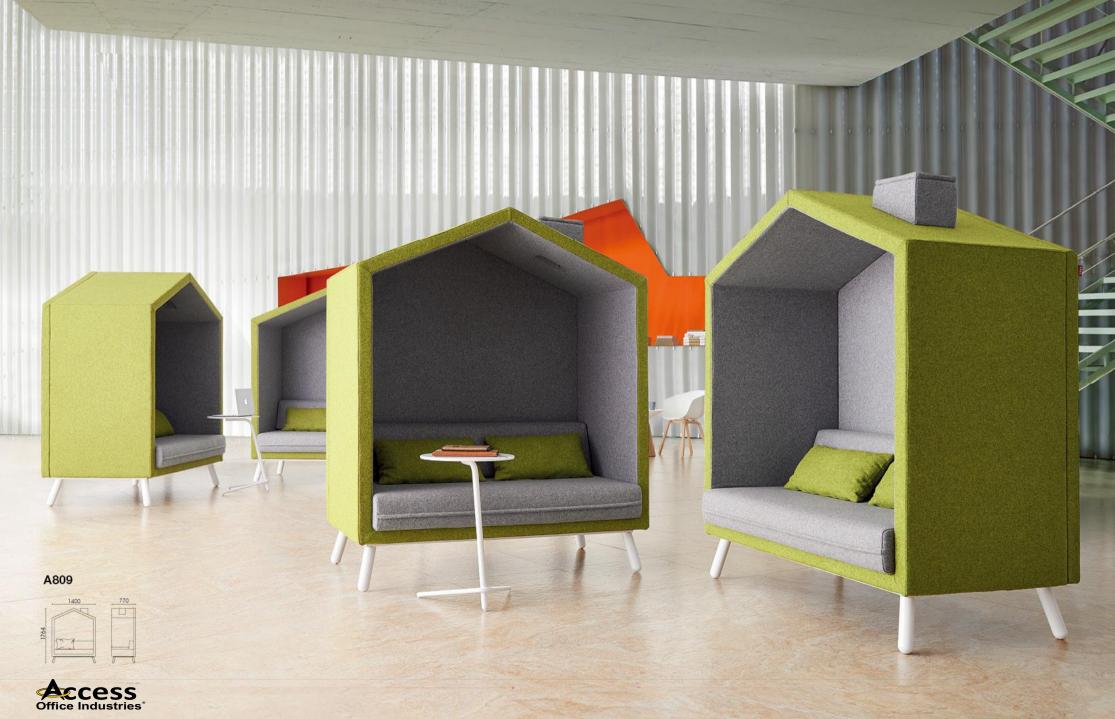

# **SOFA** SERIES

A539 A596 A665 A805 A853 LF32 A652 A815 A821 A825 A828 A828 A858 A872 F020 F021 F022

ACCESS Office Industries

|       | t Tr | 1800 | 820 |
|-------|------|------|-----|
| A539A | 1260 |      |     |
| A999A | . Г  |      | 1   |