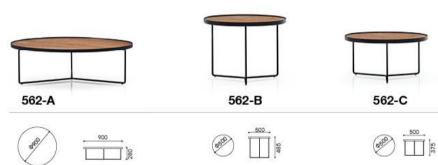

S** SERIES

A630 A755 A757 A759 A758 A816 A817 A836 A810 A761 P112 A756 A622 A663 P373 F038 F027 A625 Y203 P361 P381 P381 P381 P366 P403 P115











50 760 760 50 760 760



































A810-A







A810-B

















. 700









## FURNITURE OFFICE **CHAIR**

P373-A P373-B P373-C



P373



F038-A













|        | . 380 | .380 |
|--------|-------|------|
| A625-1 | 380   | 400  |





















P381





















P216A





P216D







**P370-A** 

630

P

P371-A



P371-B

















**Exilipse** Built Tough to Last





















P386-BL



Built Tough to Last

700 68 8

**УЗ60L-В** 

7371L

























550



550



P389



P384-AL

P384-BL



P390



























FURNITURE OFFICE **CHAIR**