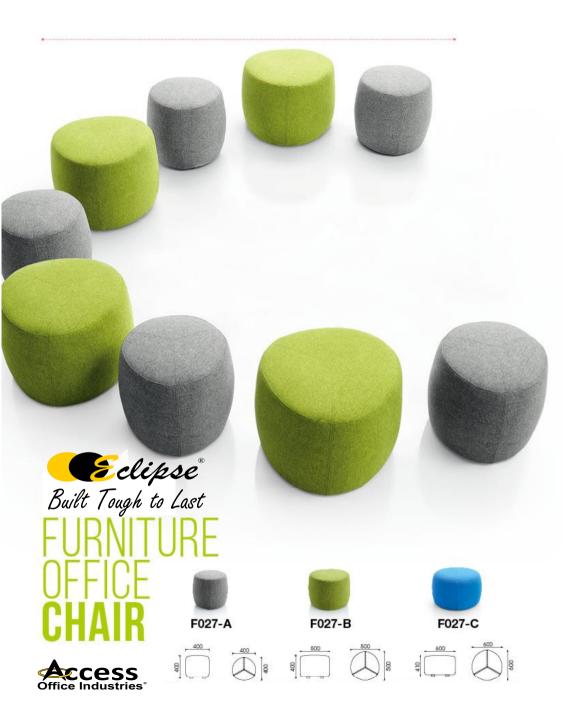

## **CHAIRS** SERIES

A630 A755 A757 A759 A758 A816 A817 A836 A810 A761 P112 A756 A622 A663 P373 F038 F027 A625 Y203 P361 P381 P381 P381 P366 P403 P115

50 760 760 50 760 760

A810-A

A810-B

. 700

## FURNITURE OFFICE **CHAIR**

P373-A P373-B P373-C

P373

F038-A

|        | . 380 | .380 |
|--------|-------|------|
| A625-1 | 380   | 400  |

P381

P216A

P216D