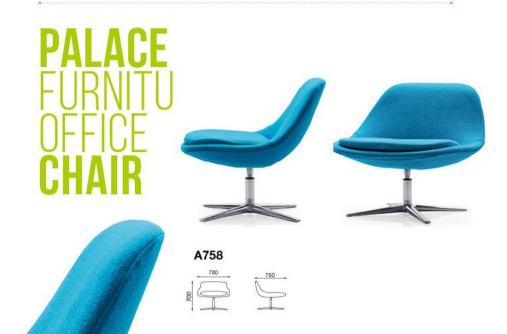

## **CHAIRS** SERIES

A630 A755 A757 A759 A758 A816 A817 A836 A810 A761 P112 A756 A622 A663 P373 F038 F027 A625 Y203 P361 P381 P381 P381 P366 P403 P115

50 760 760 50 760 760

A810-A

A810-B

. 700