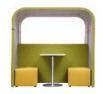

# **SOFA** SERIES

A539 A596 A665 A805 A853 LF32 A652 A815 A821 A825 A828 A828 A858 A872 F020 F021 F022

ACCESS Office Industries

|       | t Tr | 1800 | 820 |
|-------|------|------|-----|
| A539A | 1260 |      |     |
| A999A | . Г  |      | 1   |